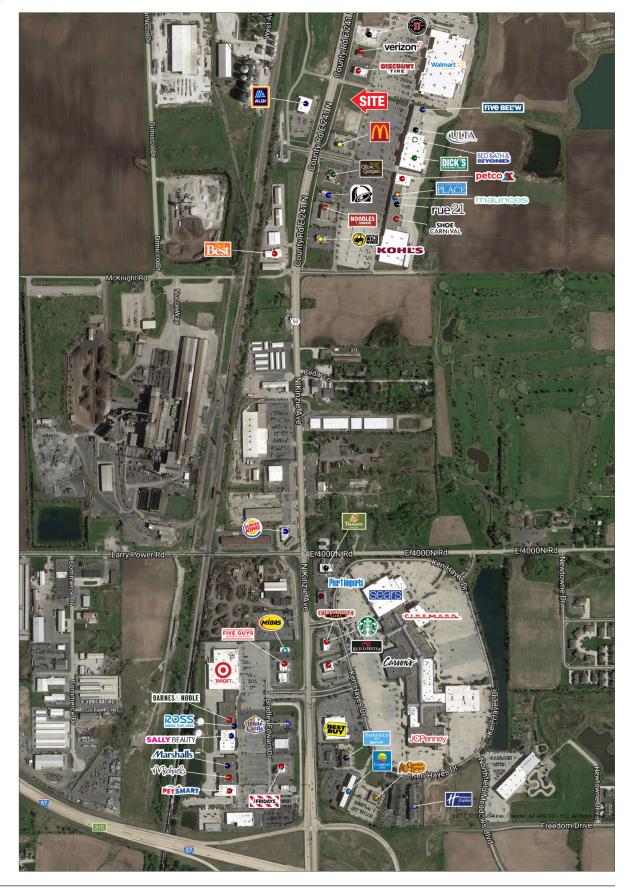

# Property Highlights

- Outlot available in front of Walmart and Bradley Commons (anchored by Dick's, Kohl's, Gap Factory, Petco)
- New development in the area includes Verizon, Discount Tire, Jimmy John's, Sleep Number, and more
- Across the street from newly-built Aldi

# FOR SALE Outlot to Walmart / Dick's / Kohl's Anchored Center

2006 Illinois Route 50 | Bourbonnais, Illinois

Market Aerial