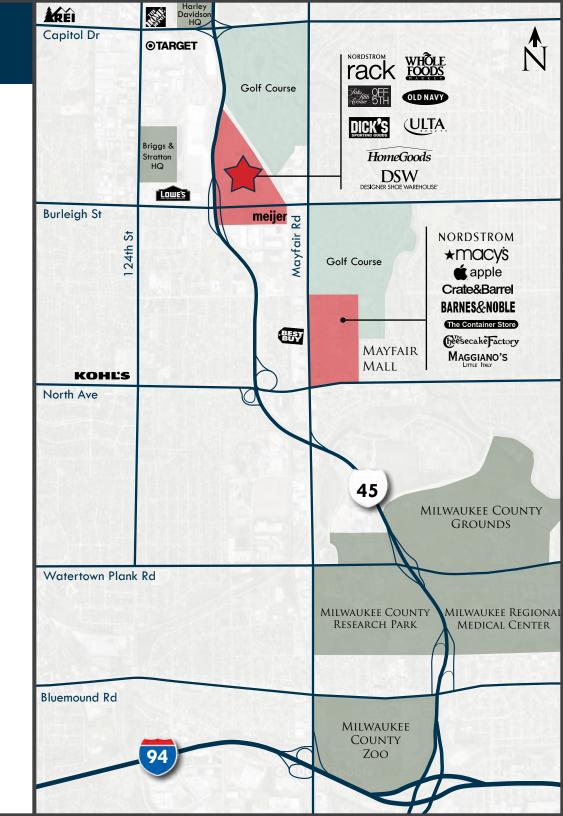

#### **MAYFAIR MALL TRADE AREA**

Located at US Highway 45 and Burleigh Street, The Mayfair Collection Promenade is at the center of a thriving and productive retail corridor that features premier national retailers and restaurants. With a tenant line-up including Nordstrom Rack, Saks Off 5th, and Dick's Sporting Goods, The Mayfair Collection has instantly become a central shopping destination for the Milwaukee area. The following Mayfair area retailers are shown on the map to the right:

- 1. REI
- 2. Home Depot
- 3. Target
- 4. Lowe's
- 5. Meijer
- 6. Macy's
- 7. Container Store

- 8. Barnes & Noble
- 9. Best Buy
- 10. Crate + Barrel
- 11. The Cheesecake Factory
- 12. Kohl's
- 13. Apple Store
- 14. Nordstrom