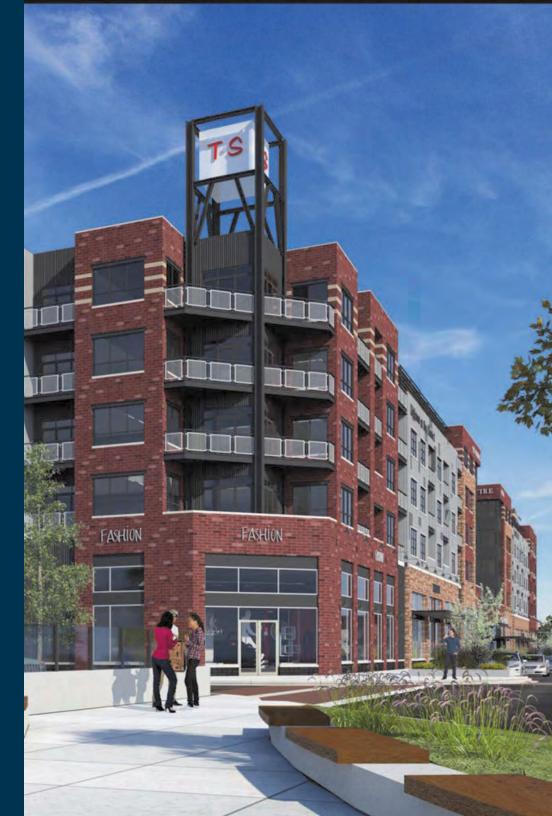

#### **PROMINENCE**

DRAMATIC 22-FOOT CLEAR HEIGHT CREATING **IMPRESSIVE STOREFRONTS** 

FLAGSHIP SIGNAGE OPPORTUNITIES FOR ANCHOR TENANTS ATOP THE FIVE-STORY BUILDING VISIBLE FROM 141,000 VPD

WAUWATOSA, WISCONSIN

### **Prominence**

- Dramatic 22-foot clear height creating impressive storefronts with large window displays
- Flagship signage opportunities for anchor tenants atop the five-story building
- Dynamic street-retail environment with mezzanine potential in select locations