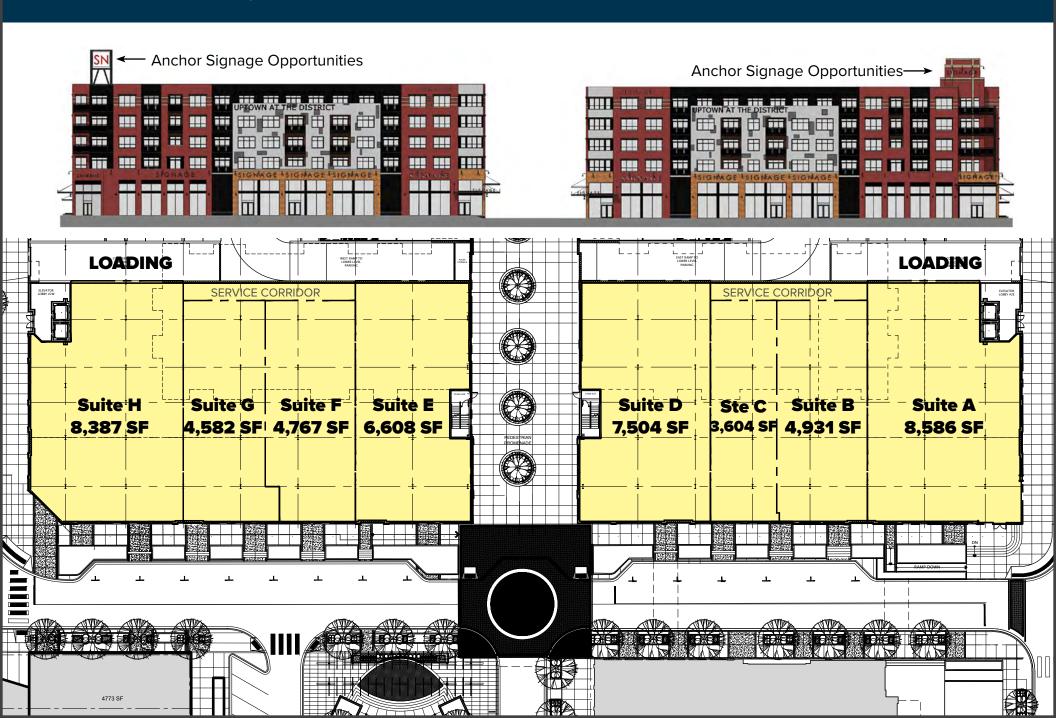

### **Prominence**

- Dramatic 22-foot clear height creating impressive storefronts with large window displays
- Flagship signage opportunities for anchor tenants atop the five-story building
- Dynamic street-retail environment with mezzanine potential in select locations