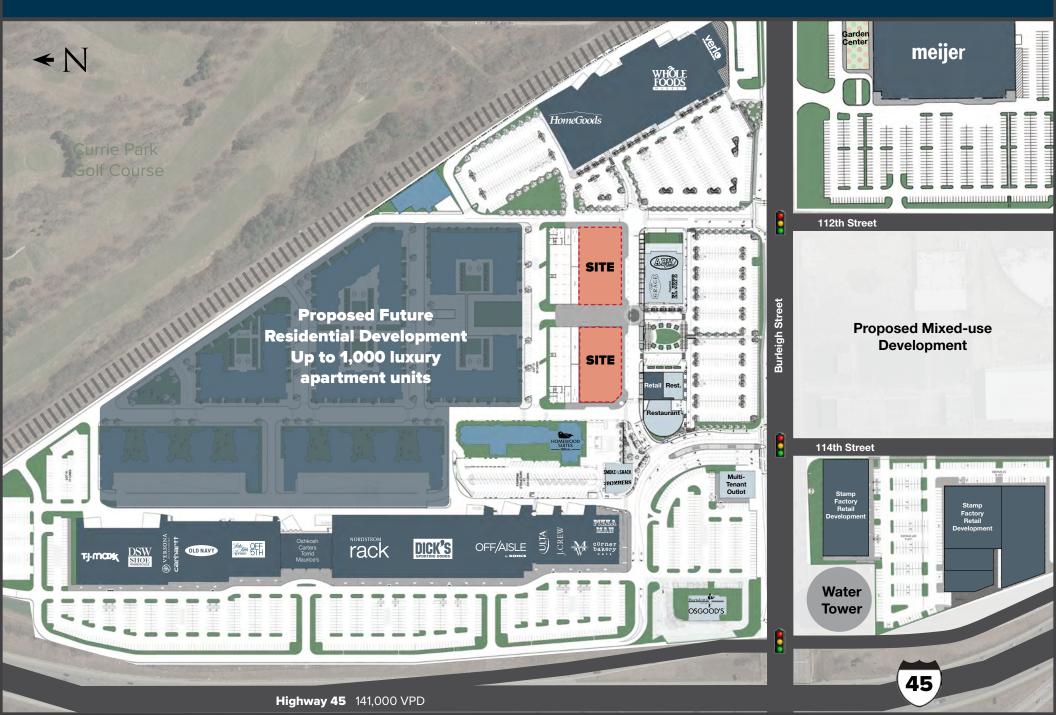

48.000 SF OF GROUND FLOOR RETAIL AT THE HEART OF THE HIGHLY-SUCCESSFUL MAYFAIR COLLECTION DEVELOPMENT

Source: Regis Sites USA

WEST BUILDING ANCHOR

EAST BUILDING ANCHOR