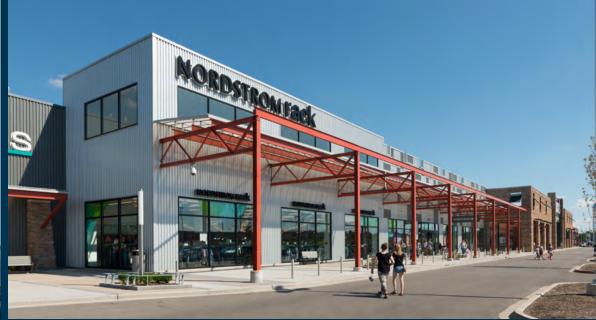

#### **CENTRALITY**

JUST NORTH OF MAYFAIR MALL WHERE NORDSTROM RECENTLY OPENED

## Centrality

- Situated between Nordstrom Rack-anchored center and Whole Foods-anchored center
- Just north of Mayfair Mall where Nordstrom recently opened its only full-line store in WI
- Access from two signalized intersections with a full-interchange just to the west