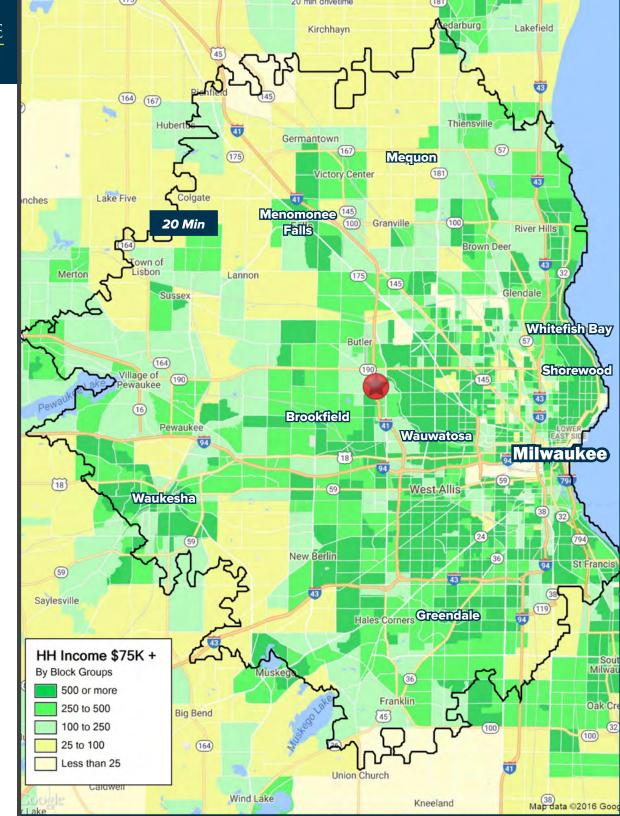

# REACH ALL OF METRO MILWAUKEE'S AFFLUENT AREAS FROM ONE STORE

Because of its central location and convenient access to the regional interstate system, The Mayfair Collection Promenade is uniquely positioned to serve customers throughout all of metro Milwaukee.

#### **20 MINUTE DRIVE TIME**

| 1,183,279 | 20 |
|-----------|----|
|           |    |

2016 Population

2016 Households

2016 Households Earning \$75k+

Average Household Income

751,811

Total # of Employees