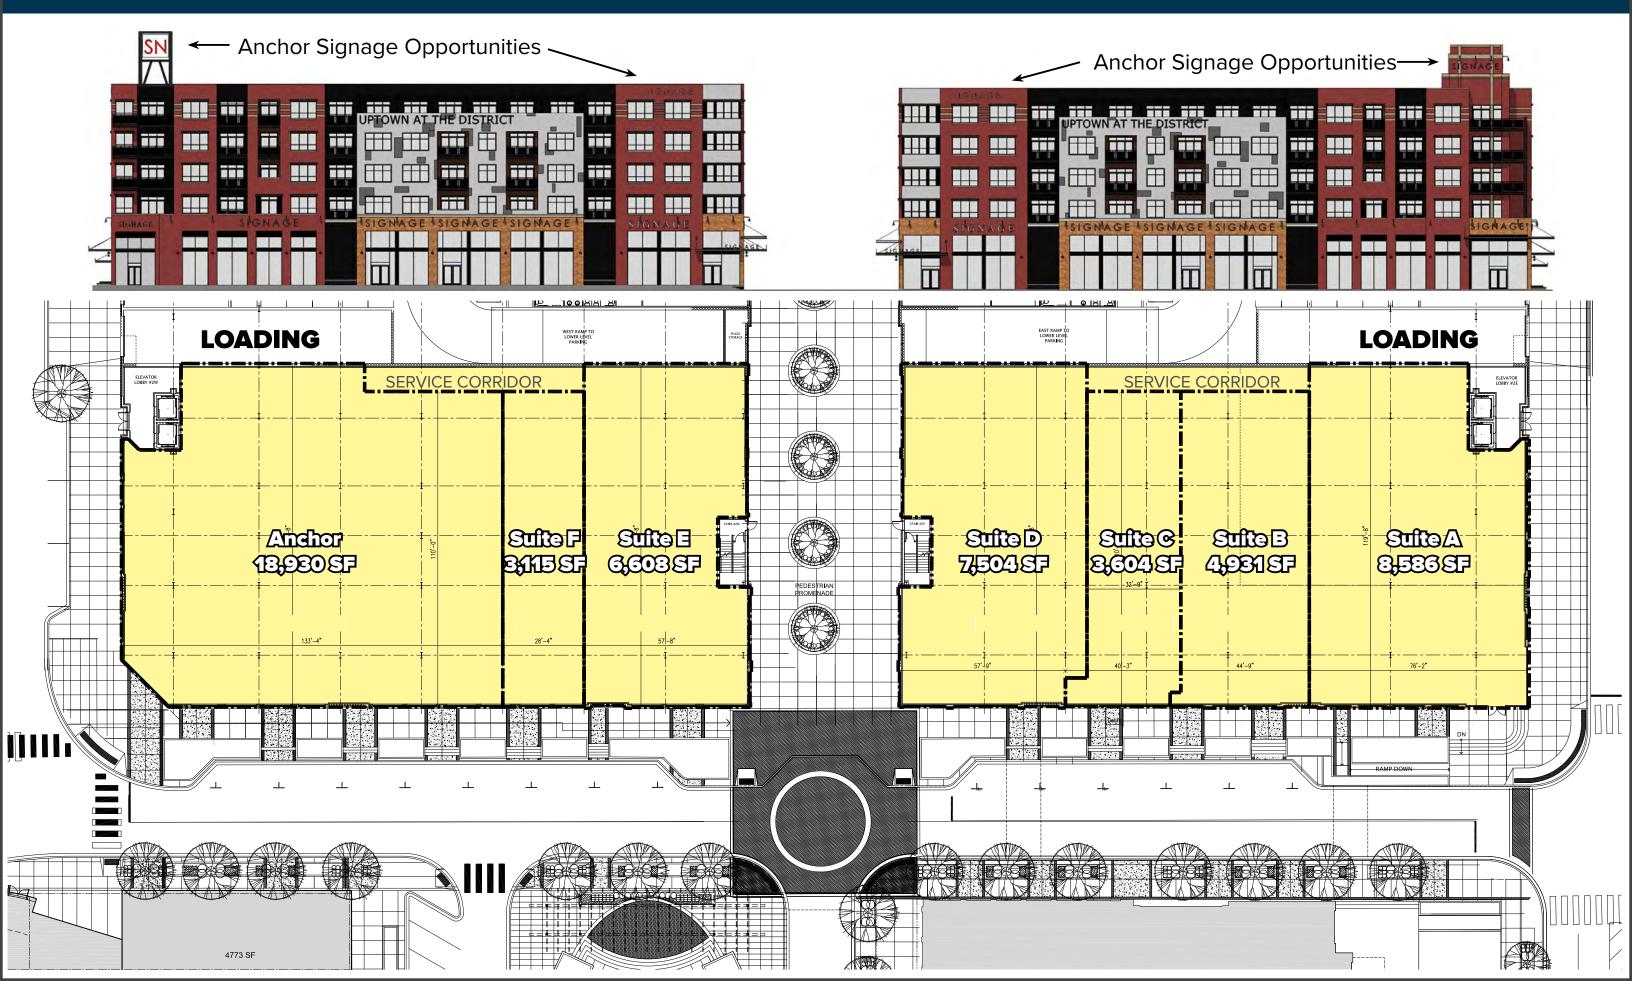

# THE MAYFAIR COLLECTION

Phase III - Now Under Construction

INTERIOR END CAPS

PHASE III - NOW UNDER CONSTRUCTION

48,000 SF OF NEW RETAIL SPACE AT THE HEART OF THE HIGHLY-SUCCESSFUL MAYFAIR COLLECTION DEVELOPMENT

## PROMINENCE

#### DRAMATIC CLEAR HEIGHTS AND FLAGSHIP SIGNAGE OPPORTUNITIES ATOP THE FIVE-STORY BUILDING

PROMINENCE

DRAMATIC 22-FOOT CLEAR HEIGHTS WITH MEZZANINE POTENTIAL AND FLAGSHIP SIGNAGE OPPORTUNITIES FOR ANCHOR TENANTS ATOP THE FIVE-STORY BUILDING

PHASE III - NOW UNDER CONSTRUCTION

Wauwatosa, Wisconsin