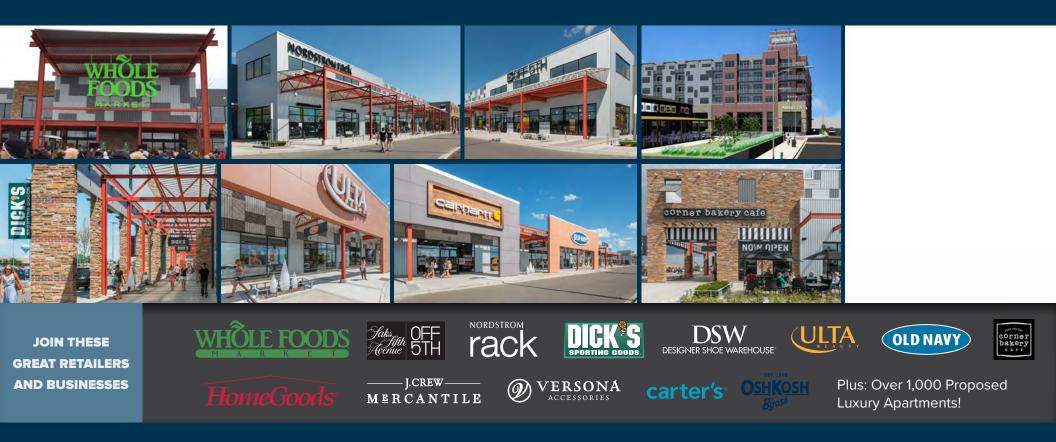

# THE MAYFAIR COLLECTION

Phase III - Now Under Construction

INTERIOR END CAPS

PHASE III - NOW UNDER CONSTRUCTION

48,000 SF OF NEW RETAIL SPACE AT THE HEART OF THE HIGHLY-SUCCESSFUL MAYFAIR COLLECTION DEVELOPMENT

**CENTRALITY** 

JUST NORTH OF MAYFAIR MALL WHERE NORDSTROM **RECENTLY OPENED** 

REGIONALITY REACH ALL OF METRO MILWAUKEE'S AFFLUENT AREAS FROM ONE STORE

**CO-TENANCY** WHOLE FOODS

**Burleigh Street** 

# **Regionality** MAYFAIR MALL TRADE AREA

Located at US Highway 45 and Burleigh Street, The Mayfair Collection is at the center of a thriving and productive retail corridor that features premier national retailers and restaurants. With a tenant line-up including Nordstrom Rack, Saks Off 5th, and Dick's Sporting Goods, The Mayfair Collection has instantly become a central shopping destination for the Milwaukee area. The following Mayfair area retailers are shown on the map to the right: