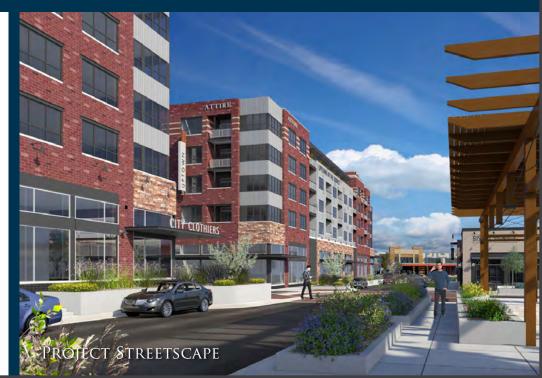

# THE MAYFAIR COLLECTION

Phase III - Now Under Construction

INTERIOR END CAPS

PHASE III - NOW UNDER CONSTRUCTION

48,000 SF OF NEW RETAIL SPACE AT THE HEART OF THE HIGHLY-SUCCESSFUL MAYFAIR COLLECTION DEVELOPMENT

#### DRAMATIC CLEAR HEIGHTS AND FLAGSHIP SIGNAGE OPPORTUNITIES ATOP THE FIVE-STORY BUILDING

PROMINENCE

DRAMATIC 22-FOOT CLEAR HEIGHTS WITH MEZZANINE POTENTIAL AND FLAGSHIP SIGNAGE OPPORTUNITIES FOR ANCHOR TENANTS ATOP THE FIVE-STORY BUILDING