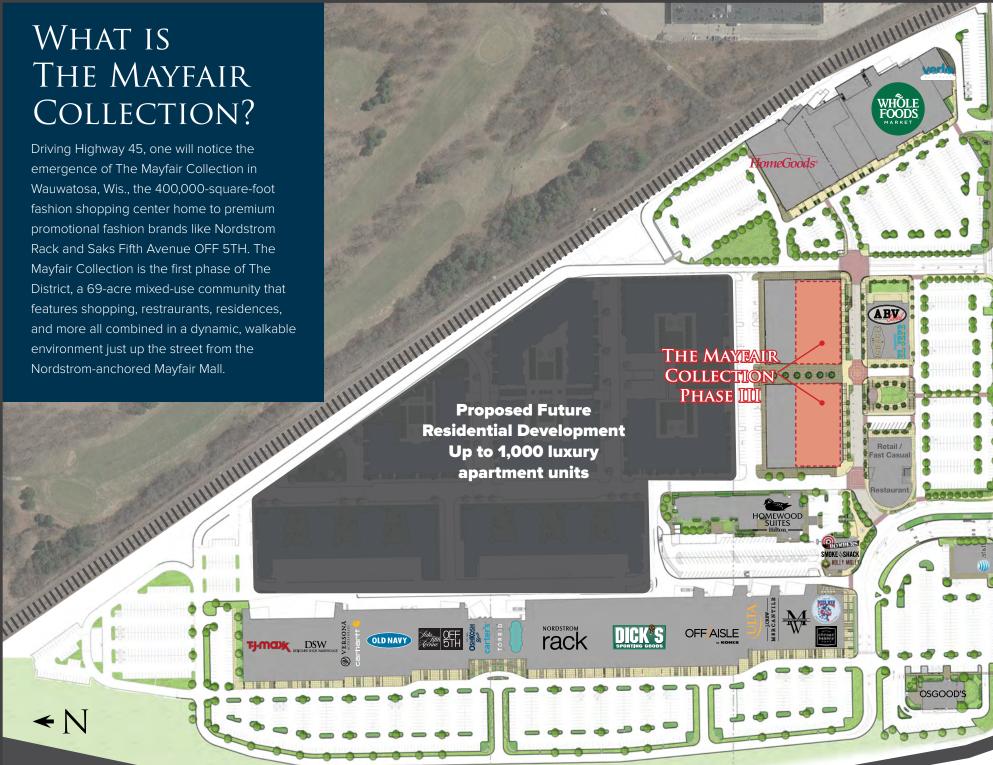

# THE MAYFAIR COLLECTION Wauwatosa, Wisconsin

## Phase 3 Now Under Construction Steps from Whole Foods & Nordstrom Rack

100 South Wacker Drive, Suite 950 | Chicago, Illinois 60606

ww.hsacommercial.con

<N

**Burleigh Street** 

Highway 45 141,000 VPD

EAST BUILDING ANCHOR

# THE MAYFAIR COLLECTION

Phase III - Now Under Construction

INTERIOR END CAPS

PHASE III - NOW UNDER CONSTRUCTION

48,000 SF OF NEW RETAIL SPACE AT THE HEART OF THE HIGHLY-SUCCESSFUL MAYFAIR COLLECTION DEVELOPMENT

PHASE III - NOW UNDER CONSTRUCTION

Wauwatosa, Wisconsin