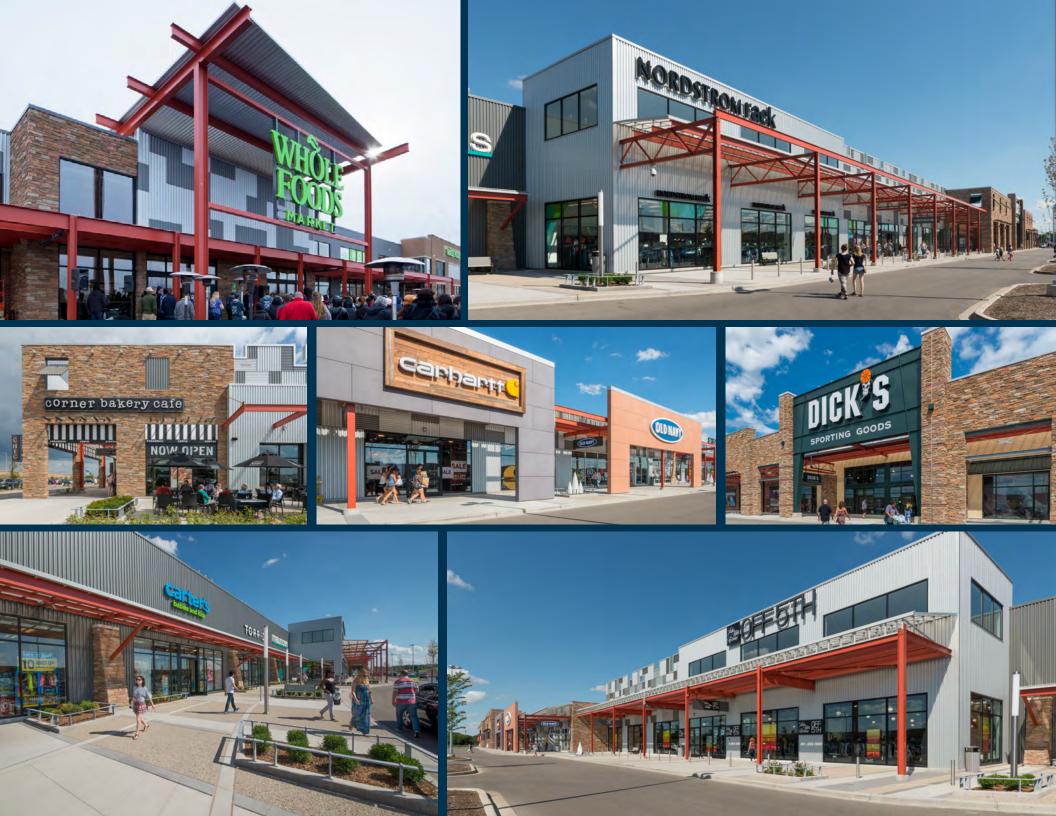

# THE MAYFAIR COLLECTION

Phase III - Now Under Construction

INTERIOR END CAPS

PHASE III - NOW UNDER CONSTRUCTION

48,000 SF OF NEW RETAIL SPACE AT THE HEART OF THE HIGHLY-SUCCESSFUL MAYFAIR COLLECTION DEVELOPMENT

**CENTRALITY** 

JUST NORTH OF MAYFAIR MALL WHERE NORDSTROM **RECENTLY OPENED** 

REGIONALITY REACH ALL OF METRO MILWAUKEE'S AFFLUENT AREAS FROM ONE STORE

**CO-TENANCY** WHOLE FOODS

**Burleigh Street** 

# **Regionality** MAYFAIR MALL TRADE AREA

Located at US Highway 45 and Burleigh Street, The Mayfair Collection is at the center of a thriving and productive retail corridor that features premier national retailers and restaurants. With a tenant line-up including Nordstrom Rack, Saks Off 5th, and Dick's Sporting Goods, The Mayfair Collection has instantly become a central shopping destination for the Milwaukee area. The following Mayfair area retailers are shown on the map to the right: