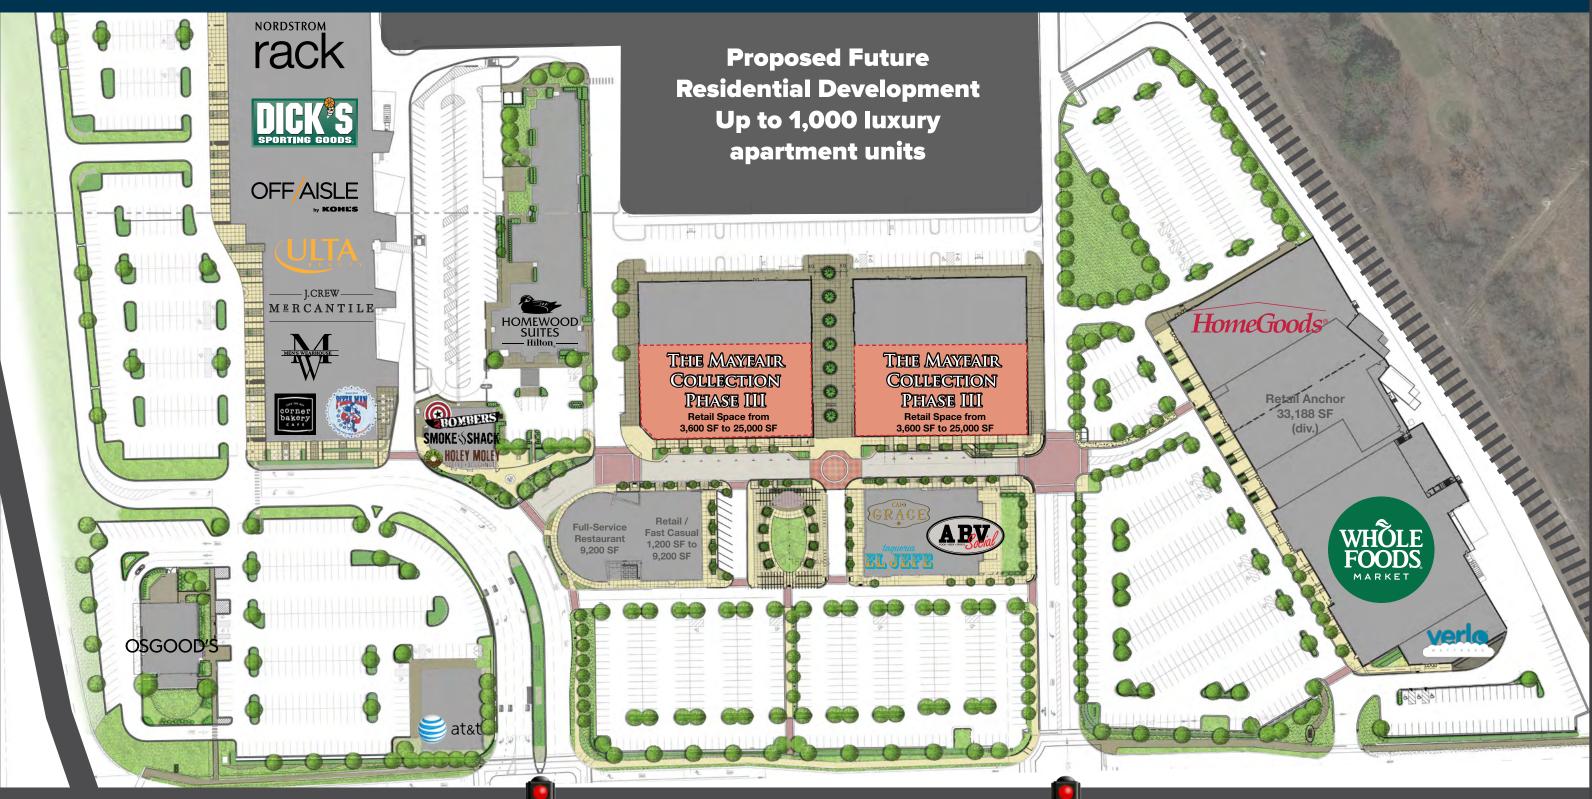

# THE MAYFAIR COLLECTION Wauwatosa, Wisconsin

## Phase 3 Now Under Construction Steps from Whole Foods & Nordstrom Rack

100 South Wacker Drive, Suite 950 | Chicago, Illinois 60606

ww.hsacommercial.con

<N

**Burleigh Street** 

Highway 45 141,000 VPD

EAST BUILDING ANCHOR

# THE MAYFAIR COLLECTION

Phase III - Now Under Construction

INTERIOR END CAPS

PHASE III - NOW UNDER CONSTRUCTION

48,000 SF OF NEW RETAIL SPACE AT THE HEART OF THE HIGHLY-SUCCESSFUL MAYFAIR COLLECTION DEVELOPMENT

**CENTRALITY** 

JUST NORTH OF MAYFAIR MALL WHERE NORDSTROM **RECENTLY OPENED** 

REGIONALITY REACH ALL OF METRO MILWAUKEE'S AFFLUENT AREAS FROM ONE STORE

**CO-TENANCY** WHOLE FOODS

**Burleigh Street** 

PHASE III - NOW UNDER CONSTRUCTION

Wauwatosa, Wisconsin