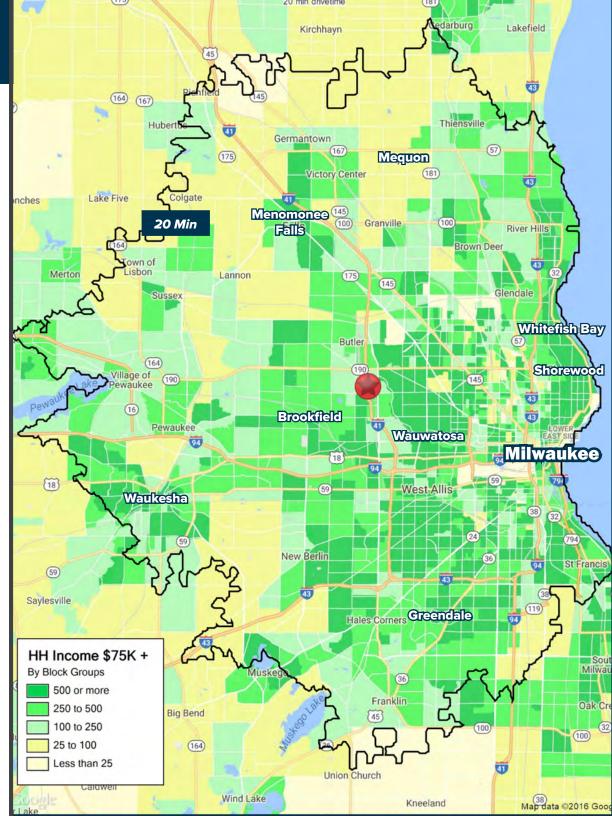

### REACH ALL OF METRO MILWAUKEE'S AFFLUENT AREAS FROM ONE STORE

Because of its central location and convenient access to the regional interstate system, The Mayfair Collection is uniquely positioned to serve customers throughout all of metro Milwaukee.

#### **20 MINUTE DRIVE TIME**

Source: Regis Sites USA