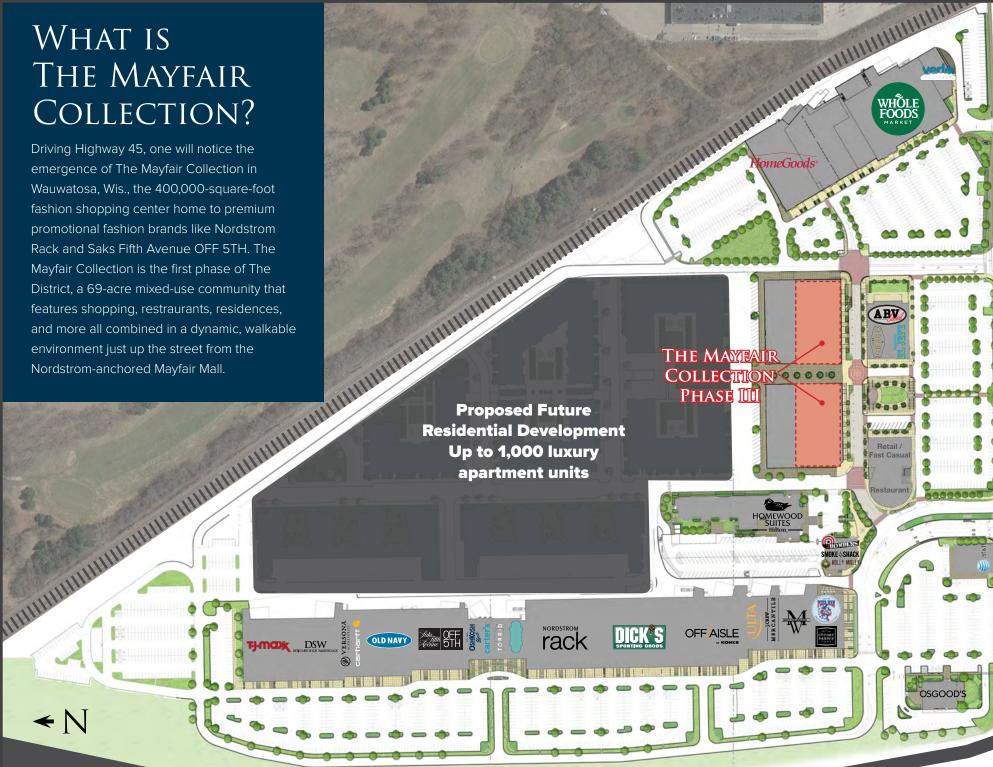

# THE MAYFAIR COLLECTION Wauwatosa, Wisconsin

# Phase 3 Now Under Construction Steps from Whole Foods & Nordstrom Rack

100 South Wacker Drive, Suite 950 | Chicago, Illinois 60606

ww.hsacommercial.con

<N

**Burleigh Street** 

Highway 45 141,000 VPD

EAST BUILDING ANCHOR

# THE MAYFAIR COLLECTION

Phase III - Now Under Construction

INTERIOR END CAPS

PHASE III - NOW UNDER CONSTRUCTION

48,000 SF OF NEW RETAIL SPACE AT THE HEART OF THE HIGHLY-SUCCESSFUL MAYFAIR COLLECTION DEVELOPMENT