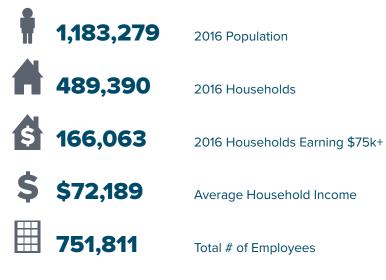

## REACH ALL OF METRO MILWAUKEE'S AFFLUENT AREAS FROM ONE STORE

Because of its central location and convenient access to the regional interstate system, The Mayfair Collection is uniquely positioned to serve customers throughout all of metro Milwaukee.

### **20 MINUTE DRIVE TIME**

Source: Regis Sites USA