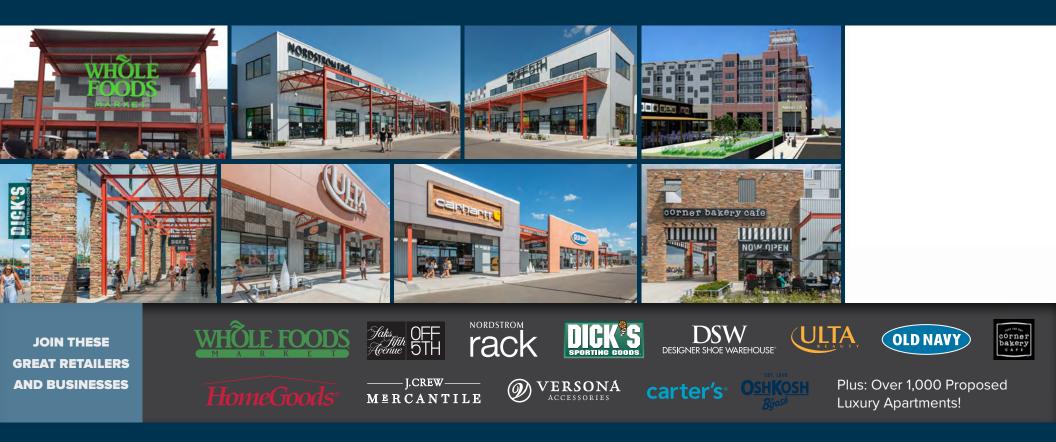

# **Regionality** MAYFAIR MALL TRADE AREA

Located at US Highway 45 and Burleigh Street, The Mayfair Collection is at the center of a thriving and productive retail corridor that features premier national retailers and restaurants. With a tenant line-up including Nordstrom Rack, Saks Off 5th, and Dick's Sporting Goods, The Mayfair Collection has instantly become a central shopping destination for the Milwaukee area. The following Mayfair area retailers are shown on the map to the right:

- 1. REI
- 2. Home Depot
- 3. Target
- 4. Lowe's
- 5. Meijer
- 6. Macy's
- 7. Container Store

- 8. Barnes & Noble
- 9. Best Buy
- 10. Crate + Barrel
- 11. The Cheesecake Factory
- 12. Kohl's
- 13. Apple Store
  - 14. Nordstrom