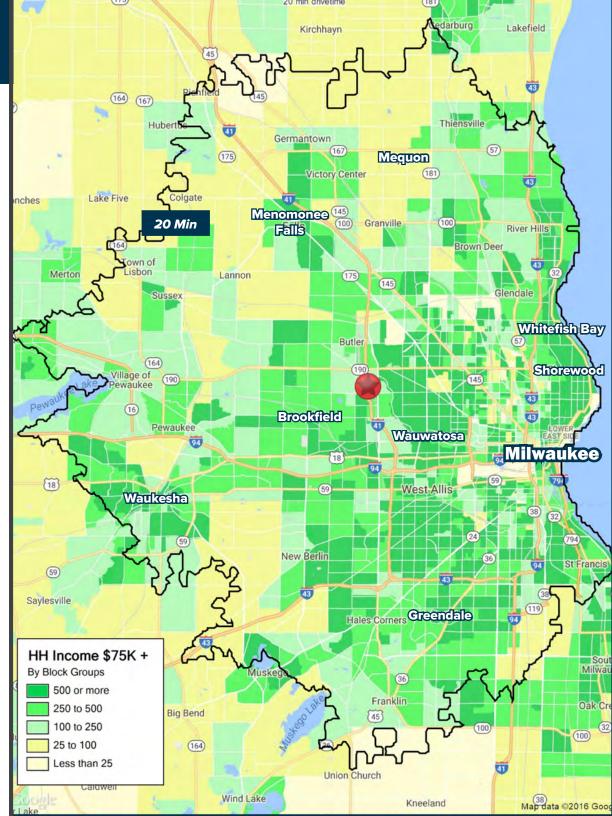

## REACH ALL OF METRO MILWAUKEE'S AFFLUENT AREAS FROM ONE STORE

Because of its central location and convenient access to the regional interstate system, The Mayfair Collection is uniquely positioned to serve customers throughout all of metro Milwaukee.

### **20 MINUTE DRIVE TIME**

Source: Regis Sites USA