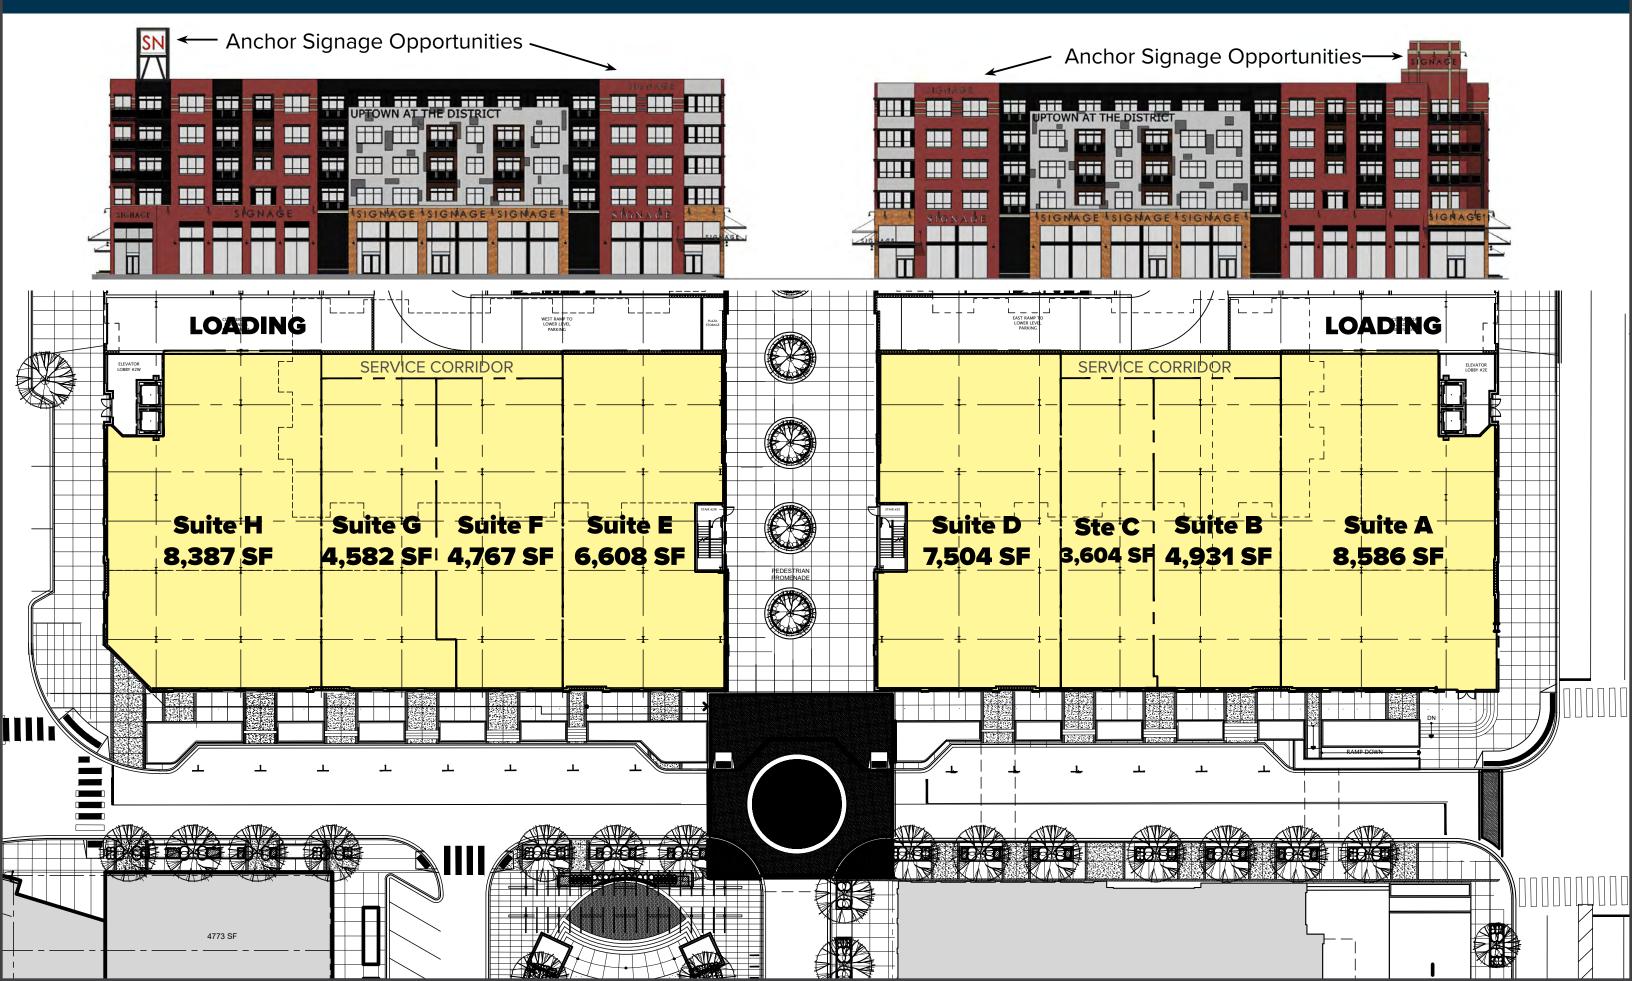

# THE MAYFAIR COLLECTION

Phase III - Now Under Construction

INTERIOR END CAPS

PHASE III - NOW UNDER CONSTRUCTION

48,000 SF OF NEW RETAIL SPACE AT THE HEART OF THE HIGHLY-SUCCESSFUL MAYFAIR COLLECTION DEVELOPMENT

### DRAMATIC CLEAR HEIGHTS AND FLAGSHIP SIGNAGE OPPORTUNITIES ATOP THE FIVE-STORY BUILDING

### PROMINENCE

DRAMATIC 22-FOOT CLEAR HEIGHTS WITH MEZZANINE POTENTIAL AND FLAGSHIP SIGNAGE OPPORTUNITIES FOR ANCHOR TENANTS ATOP THE FIVE-STORY BUILDING

PHASE III - NOW UNDER CONSTRUCTION

Wauwatosa, Wisconsin