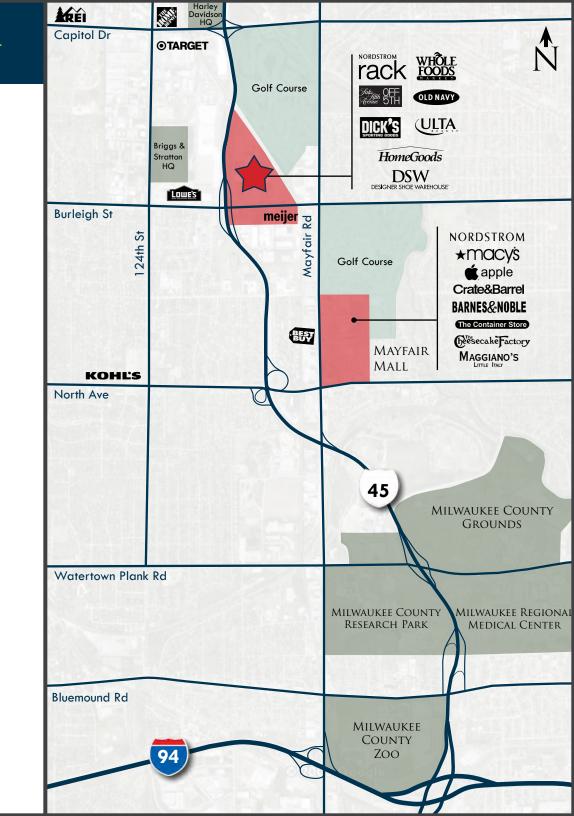

# **Regionality** MAYFAIR MALL TRADE AREA

Located at US Highway 45 and Burleigh Street, The Mayfair Collection is at the center of a thriving and productive retail corridor that features premier national retailers and restaurants. With a tenant line-up including Nordstrom Rack, Saks Off 5th, and Dick's Sporting Goods, The Mayfair Collection has instantly become a central shopping destination for the Milwaukee area. The following Mayfair area retailers are shown on the map to the right:

- 1. REI
- 2. Home Depot
- 3. Target
- 4. Lowe's
- 5. Meijer
- 6. Macy's
- 7. Container Store

- 8. Barnes & Noble
- 9. Best Buy
- 10. Crate + Barrel
- 11. The Cheesecake Factory
- 12. Kohl's
- 13. Apple Store
  - 14. Nordstrom