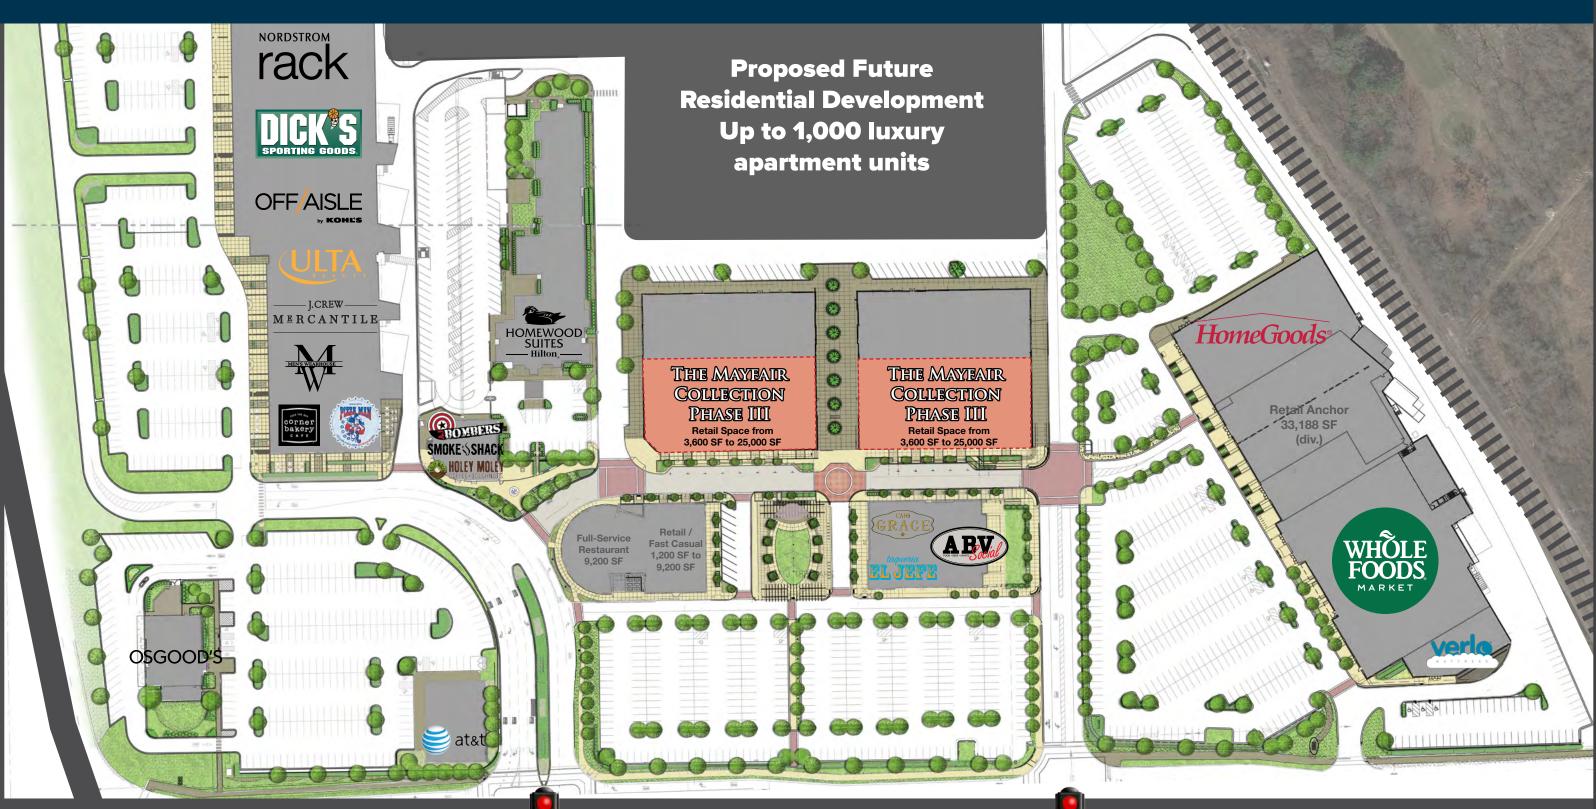

# THE MAYFAIR COLLECTION Wauwatosa, Wisconsin

# Phase 3 Now Under Construction Steps from Whole Foods & Nordstrom Rack

100 South Wacker Drive, Suite 950 | Chicago, Illinois 60606

ww.hsacommercial.con

<N

**Burleigh Street** 

Highway 45 141,000 VPD

EAST BUILDING ANCHOR

# THE MAYFAIR COLLECTION

Phase III - Now Under Construction

INTERIOR END CAPS

PHASE III - NOW UNDER CONSTRUCTION

48,000 SF OF NEW RETAIL SPACE AT THE HEART OF THE HIGHLY-SUCCESSFUL MAYFAIR COLLECTION DEVELOPMENT