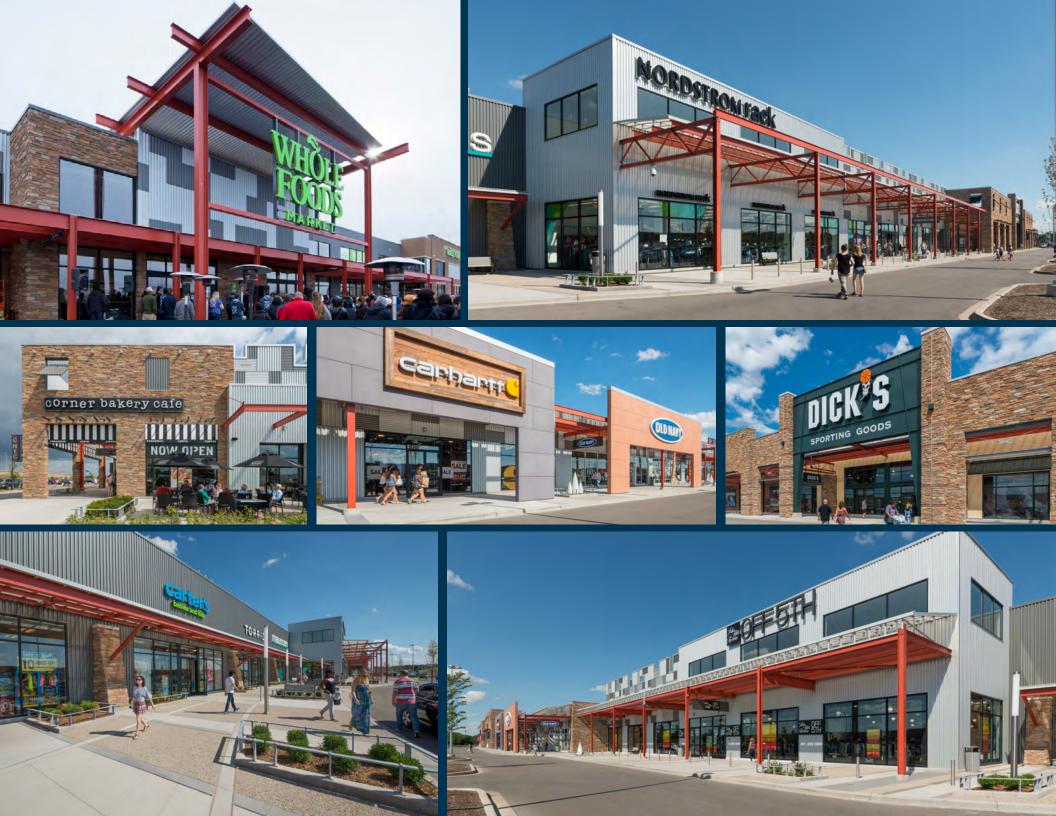

# THE MAYFAIR COLLECTION

Phase III - Now Under Construction

INTERIOR END CAPS

PHASE III - NOW UNDER CONSTRUCTION

48,000 SF OF NEW RETAIL SPACE AT THE HEART OF THE HIGHLY-SUCCESSFUL MAYFAIR COLLECTION DEVELOPMENT

# **Regionality** MAYFAIR MALL TRADE AREA

Located at US Highway 45 and Burleigh Street, The Mayfair Collection is at the center of a thriving and productive retail corridor that features premier national retailers and restaurants. With a tenant line-up including Nordstrom Rack, Saks Off 5th, and Dick's Sporting Goods, The Mayfair Collection has instantly become a central shopping destination for the Milwaukee area. The following Mayfair area retailers are shown on the map to the right: