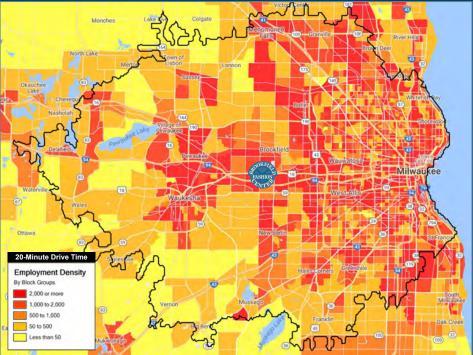

## 745,533 people in a 15-minute drive

**\$85,000+** average household income nearby 6.2 MILLION square

506,234 employees in

a 15-minute drive

| Drive Time Demographics                               | 10-min   | 15-min   | 20-min    |
|-------------------------------------------------------|----------|----------|-----------|
| 2016 Estimated Population                             | 246,882  | 745,533  | 1,162,985 |
| 2021 Projected Population                             | 247,008  | 750,796  | 1,170,563 |
| 2010 Census Population                                | 242,197  | 731,222  | 1,146,674 |
| 2000 Census Population                                | 242,888  | 725,455  | 1,127,246 |
| Projected Annual Growth 2016 to 2021                  | -        | 0.1%     | 0.1%      |
| 2016 Median Age                                       | 40.5     | 36       | 36.4      |
| 2016 Estimated Households                             | 107,867  | 305,346  | 478,352   |
| 2021 Projected Households                             | 111,255  | 314,691  | 492,505   |
| 2010 Census Households                                | 103,381  | 292,444  | 460,721   |
| 2000 Census Households                                | 100,678  | 285,176  | 446,460   |
| Projected Annual Growth 2016 to 2021                  | 0.6%     | 0.6%     | 0.6%      |
| Historical Annual Growth 2000 to 2016                 | 0.4%     | 0.4%     | 0.4%      |
| 2016 Estimated White                                  | 86.8%    | 64.3%    | 65.2%     |
| 2016 Estimated Black or African American              | 3.6%     | 22.0%    | 22.3%     |
| 2016 Estimated Hispanic                               | 7.3%     | 13.9%    | 12.4%     |
| 2016 Estimated Average Household Income               | \$85,169 | \$69,562 | \$70,778  |
| 2016 Estimated Median Household Income                | \$69,820 | \$56,565 | \$57,721  |
| 2016 Estimated High School Graduate                   | 23.7%    | 27.2%    | 27.0%     |
| 2016 Estimated Some College                           | 20.0%    | 20.7%    | 20.9%     |
| 2016 Estimated Associates Degree Only                 | 8.9%     | 8.2%     | 8.2%      |
| 2016 Estimated Bachelors Degree Only                  | 27.9%    | 21.7%    | 21.8%     |
| 2016 Estimated Graduate Degree                        | 13.9%    | 10.7%    | 11.1%     |
| 2016 Estimated Total Businesses                       | 16,965   | 35,175   | 49,274    |
| 2016 Estimated Total Employees                        | 231,444  | 506,234  | 714,792   |
| 2016 Estimated Employee Population per Business       | 13.6     | 14.4     | 14.5      |
| 2016 Estimated Residential Population per<br>Business | 14.6     | 21.2     | 23.6      |