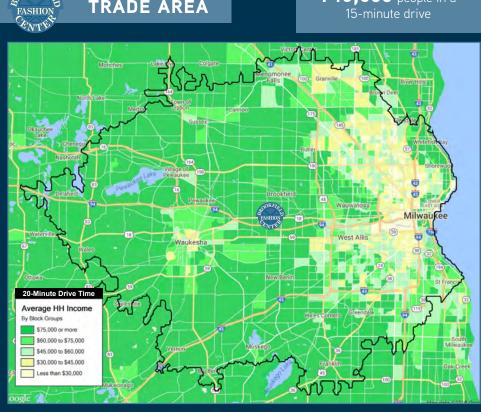

## TRADE AREA

ROOKFIEL

## 745,533 people in a 15-minute drive

**\$85,000+** average household income nearby 6.2 MILLION square

506,234 employees in

a 15-minute drive

| Drive Time Demographics                               | 10-min   | 15-min   | 20-min    |
|-------------------------------------------------------|----------|----------|-----------|
| 2016 Estimated Population                             | 246,882  | 745,533  | 1,162,985 |
| 2021 Projected Population                             | 247,008  | 750,796  | 1,170,563 |
| 2010 Census Population                                | 242,197  | 731,222  | 1,146,674 |
| 2000 Census Population                                | 242,888  | 725,455  | 1,127,246 |
| Projected Annual Growth 2016 to 2021                  | -        | 0.1%     | 0.1%      |
| 2016 Median Age                                       | 40.5     | 36       | 36.4      |
| 2016 Estimated Households                             | 107,867  | 305,346  | 478,352   |
| 2021 Projected Households                             | 111,255  | 314,691  | 492,505   |
| 2010 Census Households                                | 103,381  | 292,444  | 460,721   |
| 2000 Census Households                                | 100,678  | 285,176  | 446,460   |
| Projected Annual Growth 2016 to 2021                  | 0.6%     | 0.6%     | 0.6%      |
| Historical Annual Growth 2000 to 2016                 | 0.4%     | 0.4%     | 0.4%      |
| 2016 Estimated White                                  | 86.8%    | 64.3%    | 65.2%     |
| 2016 Estimated Black or African American              | 3.6%     | 22.0%    | 22.3%     |
| 2016 Estimated Hispanic                               | 7.3%     | 13.9%    | 12.4%     |
| 2016 Estimated Average Household Income               | \$85,169 | \$69,562 | \$70,778  |
| 2016 Estimated Median Household Income                | \$69,820 | \$56,565 | \$57,721  |
| 2016 Estimated High School Graduate                   | 23.7%    | 27.2%    | 27.0%     |
| 2016 Estimated Some College                           | 20.0%    | 20.7%    | 20.9%     |
| 2016 Estimated Associates Degree Only                 | 8.9%     | 8.2%     | 8.2%      |
| 2016 Estimated Bachelors Degree Only                  | 27.9%    | 21.7%    | 21.8%     |
| 2016 Estimated Graduate Degree                        | 13.9%    | 10.7%    | 11.1%     |
| 2016 Estimated Total Businesses                       | 16,965   | 35,175   | 49,274    |
| 2016 Estimated Total Employees                        | 231,444  | 506,234  | 714,792   |
| 2016 Estimated Employee Population per Business       | 13.6     | 14.4     | 14.5      |
| 2016 Estimated Residential Population per<br>Business | 14.6     | 21.2     | 23.6      |