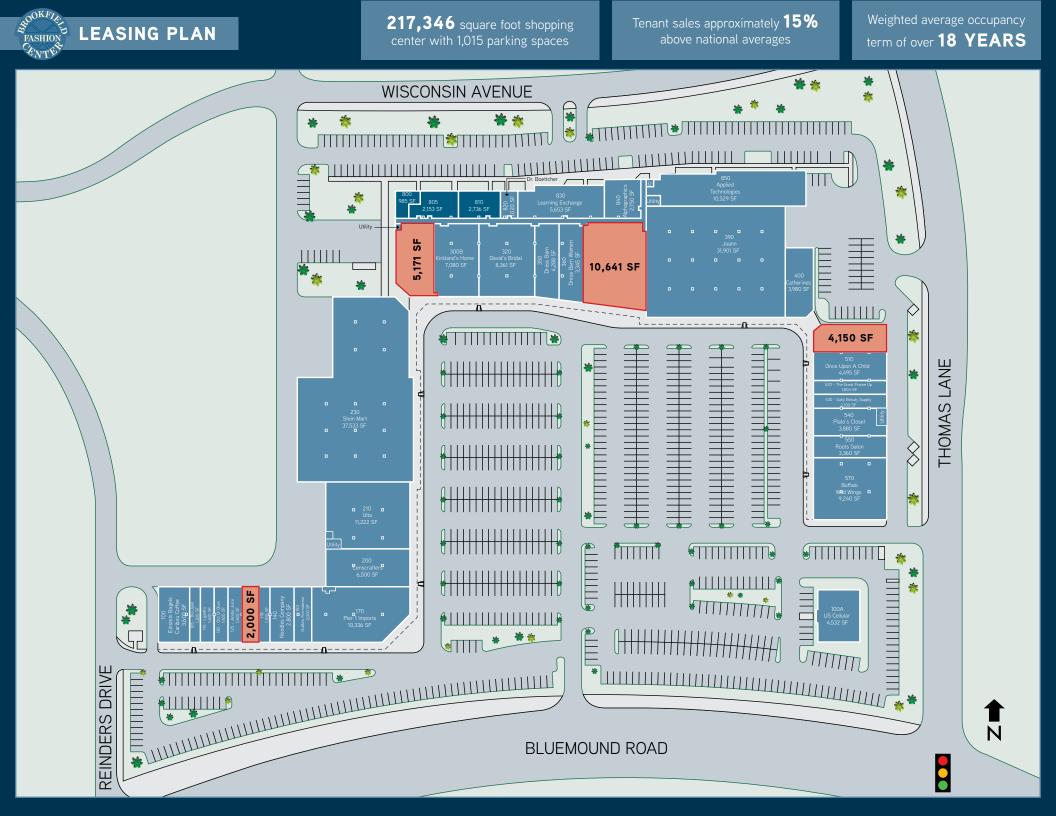

Pier 1 imports

16700 - 17000 W BLUEMOUND RD BROOKFIELD, WISCONSIN

**JOANN** 

Join one of Brookfield's most prestigious shopping centers!

FOR LEASING INFORMATION, PLEASE CONTACT BRENTON SCHRADER p 312.458.4392 | bschrader@hsacommercial.com

Pier1 imports

**PartyCity** 

Kirkland's

Pier 1 imports

LENSORAFTERS

David's

ULTA

**4 MILLION** square feet of retail in the Blumound Road Corridor