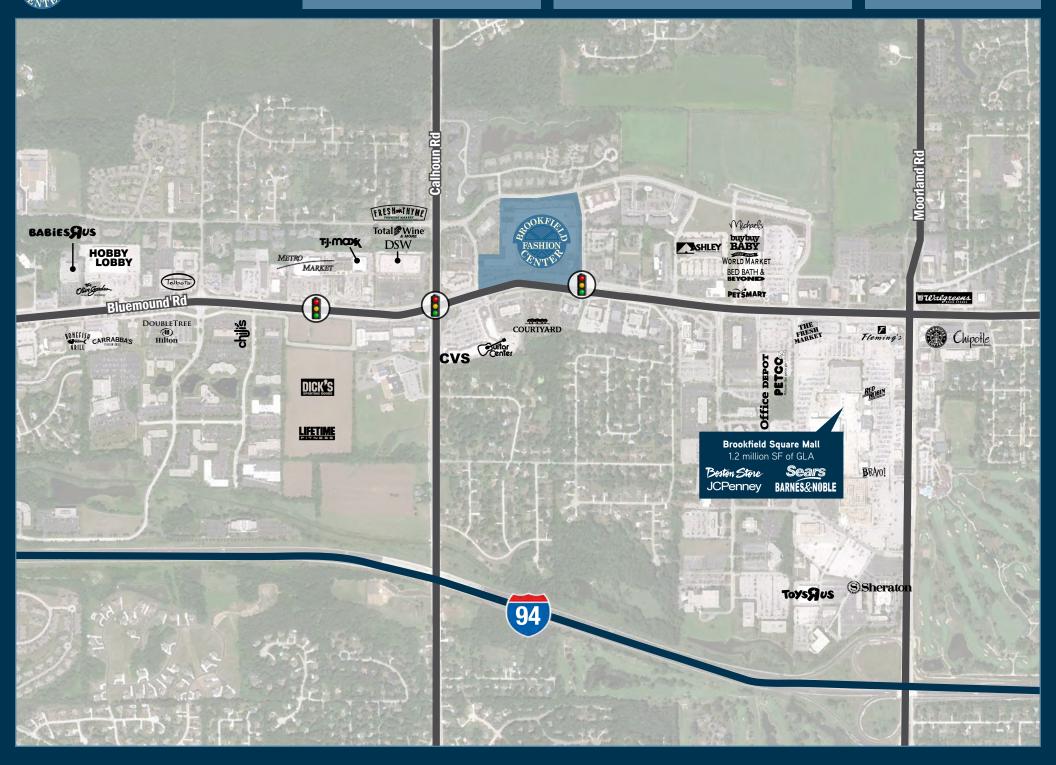

Pier1 imports

**PartyCity** 

Kirkland's

Pier 1 imports

LENSORAFTERS

David's

ULTA

**4 MILLION** square feet of retail in the Blumound Road Corridor

## Less than one mile from the 1.2 MSF BROOKFIELD SQUARE MALL

**35,000+** vehicles per day on Bluemound Road