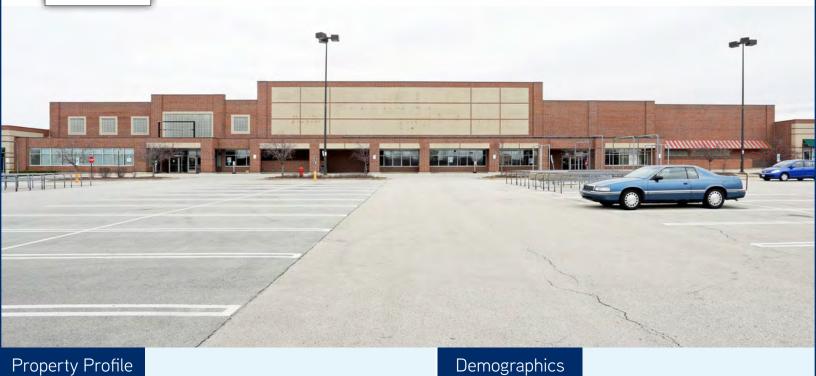

## Property Profile

| Space Available | 65,492 SF                                            |             | 1 mile   | 3 miles  | 5 miles  |
|-----------------|------------------------------------------------------|-------------|----------|----------|----------|
|                 | Jewel-Osco, Kohl's, Target,                          | Population  | 8,373    | 55,094   | 144,100  |
| Area Retailers  | Walmart Supercenter, Aldi, Petco,                    | Average HHI | \$66,489 | \$77,479 | \$89,321 |
|                 | Ace Hardware                                         | Households  | 3,242    | 17,931   | 45,021   |
| Traffic Counts  | 39,200 VPD (Weber Road)<br>12,900 VPD (135th Street) | Employment  | 1,496    | 11,654   | 47,855   |

# **Property Highlights**

- Big box retail space with visibility from Weber Road (39k VPD) •
- Well-anchored retail corridor with Target and Walmart nearby .
- First shopping center south of full interchange with Interstate • 55 (153,000 VPD)
- Prominent pylon signage on Weber Road •