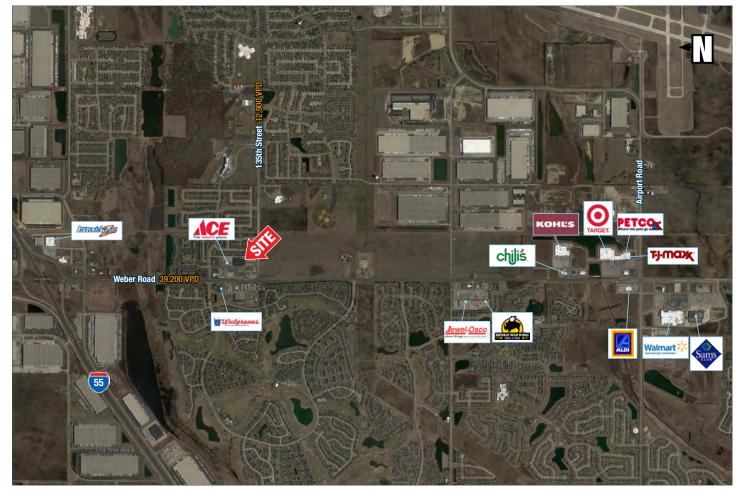

# Market Aerial

# **Property Highlights**

- Big box retail space with visibility from Weber Road (39k VPD) •
- Well-anchored retail corridor with Target and Walmart nearby .
- First shopping center south of full interchange with Interstate • 55 (153,000 VPD)
- Prominent pylon signage on Weber Road •