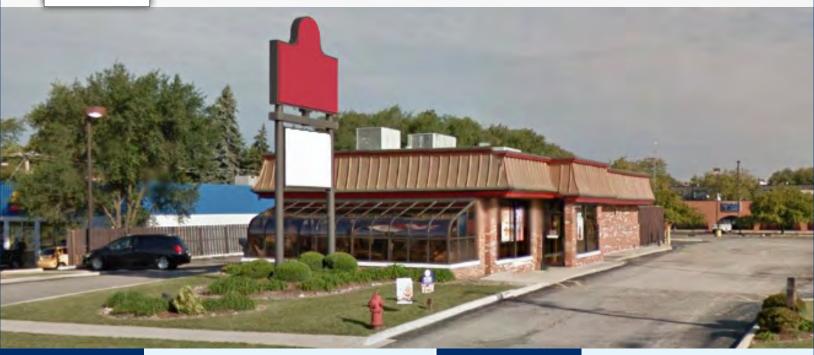

#### **Property Highlights**

- Former Wendy's restaurant building fronting Dundee Road
- Several national retail anchors at nearby intersection with Rand Road including Walmart and Target
- Established market for QSRs with White Castle, Sonic, Panda Express, and McDonald's all in the immediate area
- Existing pole signage on Dundee Road