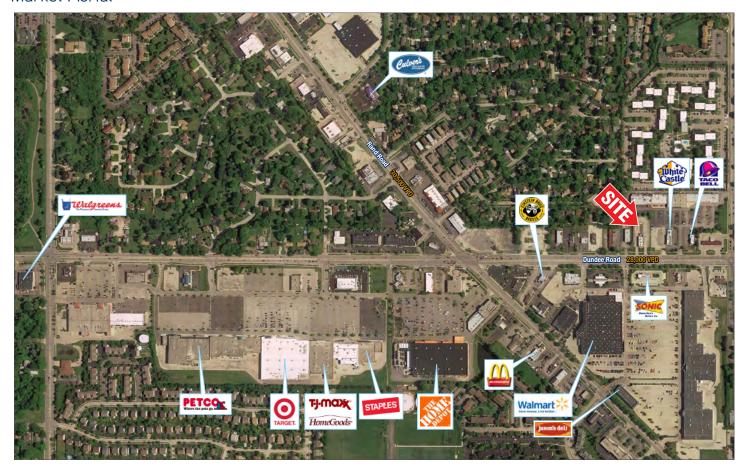

## Property Profile

| Space Available | 2,375 SF building on .95 AC lot                                                        |
|-----------------|----------------------------------------------------------------------------------------|
| Area Retailers  | Walmart, Home Depot, Target, TJ<br>Maxx / HomeGoods, Sonic Drive-<br>In, Panda Express |
| Traffic Counts  | 28,000 VPD (Dundee Road)                                                               |

#### **Property Highlights**

- Former Wendy's restaurant building fronting Dundee Road
- Several national retail anchors at nearby intersection with Rand Road including Walmart and Target
- Established market for QSRs with White Castle, Sonic, Panda Express, and McDonald's all in the immediate area
- Existing pole signage on Dundee Road

## Market Aerial