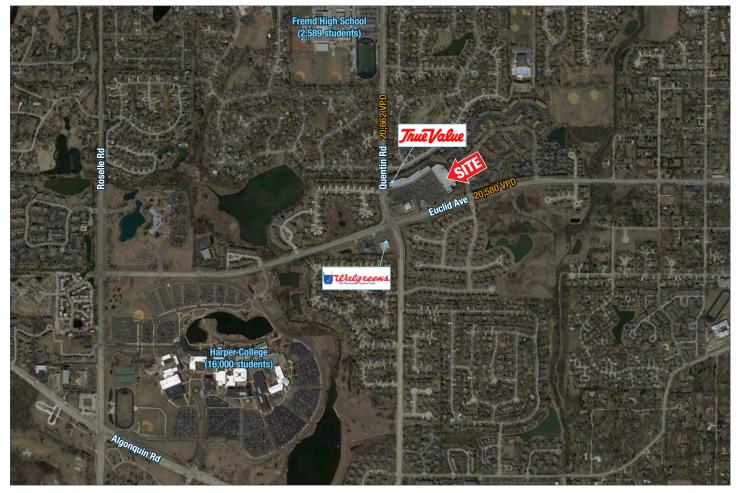

## **Property Highlights**

- Vacant anchor location in community shopping center
- Traffic draws nearby include Fremd High School (2,589 . students) and Harper College (16,000 students)
- Strong density and incomes in surrounding area
- Pylon signage on both Euclid Ave and Quentin Rd •

## Market Aerial