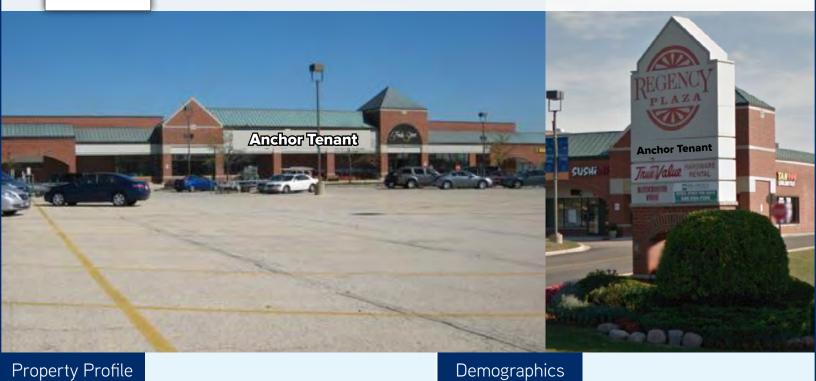

## Property Profile

| Space Available | 55,893 SF                                          |             | 1 mile    | 3 miles   | 5 miles  |
|-----------------|----------------------------------------------------|-------------|-----------|-----------|----------|
| Area Retailers  | Walgreens, Jimmy John's, True<br>Value Hardware    | Population  | 11,107    | 79,704    | 243,980  |
|                 |                                                    | Average HHI | \$134,002 | \$103,189 | \$99,558 |
|                 |                                                    | Households  | 4,139     | 32,266    | 96,229   |
| Traffic Counts  | 20,580 VPD (Euclid Ave)<br>20,662 VPD (Quentin Rd) | Employment  | 4,059     | 63,204    | 163,328  |

## **Property Highlights**

- Vacant anchor location in community shopping center
- Traffic draws nearby include Fremd High School (2,589 . students) and Harper College (16,000 students)
- Strong density and incomes in surrounding area
- Pylon signage on both Euclid Ave and Quentin Rd •