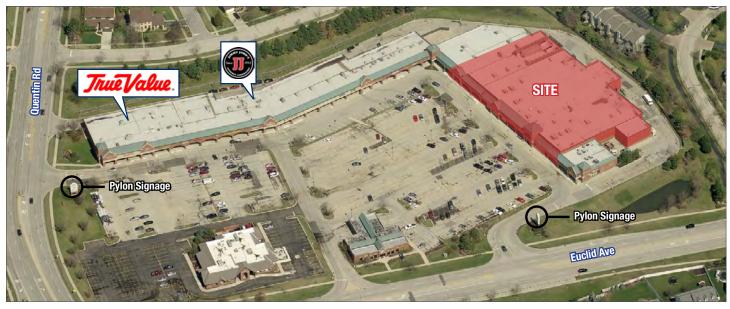

## **Property Highlights**

- Vacant anchor location in community shopping center
- Traffic draws nearby include Fremd High School (2,589 . students) and Harper College (16,000 students)
- Strong density and incomes in surrounding area
- Pylon signage on both Euclid Ave and Quentin Rd •

## Shopping Center Aerial