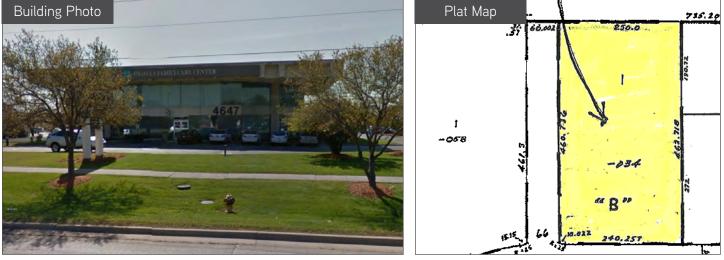

#### Property Profile

| Space Available | +/- 24,000 sf on 2.6 AC lot                                                |            |
|-----------------|----------------------------------------------------------------------------|------------|
|                 |                                                                            | Population |
| Area Retailers  | Carson Pirie Scott, Target, JC<br>Penney, Home Depot, Walmart,<br>Best Buy | Average H  |
|                 |                                                                            | Households |
| Traffic Counts  | 35,400 VPD (Route 30)<br>20,800 VPD (Cicero Ave)                           | Employmer  |

#### **Property Highlights**

- Two-level existing office building with full basement
- 2.6 AC development site with 250 feet of frontage on US-30 •
- New retail development in the area including Chipotle, Five • Guys, and more
- Near "Main-On-Main" intersection within the trade area