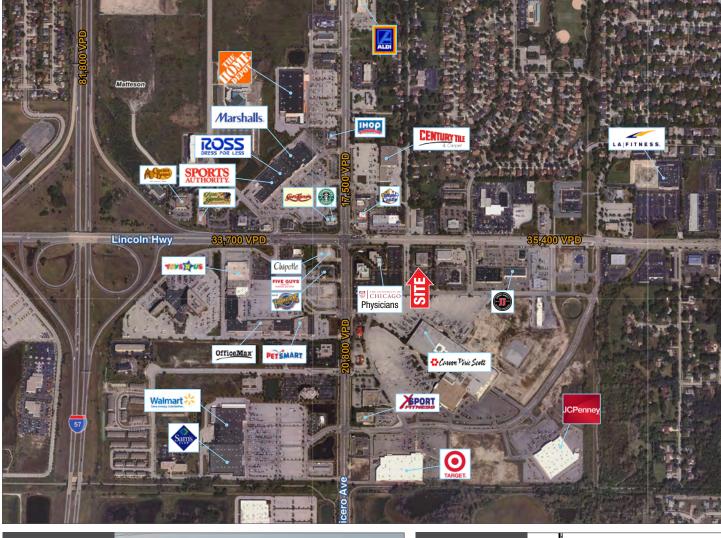

### Market Aerial

#### Property Profile

| Space Available | +/- 24,000 sf on 2.6 AC lot                                                |            |
|-----------------|----------------------------------------------------------------------------|------------|
|                 |                                                                            | Population |
| Area Retailers  | Carson Pirie Scott, Target, JC<br>Penney, Home Depot, Walmart,<br>Best Buy | Average H  |
|                 |                                                                            | Households |
| Traffic Counts  | 35,400 VPD (Route 30)<br>20,800 VPD (Cicero Ave)                           | Employmer  |

#### **Property Highlights**

- Two-level existing office building with full basement
- 2.6 AC development site with 250 feet of frontage on US-30 •
- New retail development in the area including Chipotle, Five • Guys, and more
- Near "Main-On-Main" intersection within the trade area