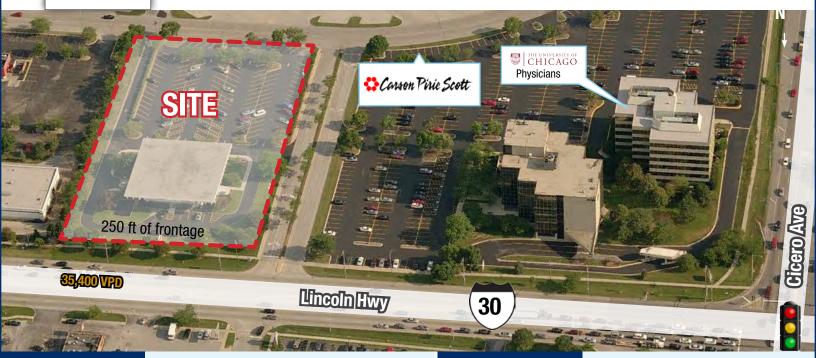

#### FOR SALE Office Building on 2.6 AC Site with 250' Frontage 4647 Lincoln Highway | Matteson, Illinois

#### Property Profile

| Space Available | +/- 24,000 sf on 2.6 AC lot                                                |            |
|-----------------|----------------------------------------------------------------------------|------------|
|                 |                                                                            | Population |
| Area Retailers  | Carson Pirie Scott, Target, JC<br>Penney, Home Depot, Walmart,<br>Best Buy | Average H  |
|                 |                                                                            | Households |
| Traffic Counts  | 35,400 VPD (Route 30)<br>20,800 VPD (Cicero Ave)                           | Employmer  |

#### **Property Highlights**

- Two-level existing office building with full basement
- 2.6 AC development site with 250 feet of frontage on US-30 •
- New retail development in the area including Chipotle, Five • Guys, and more
- Near "Main-On-Main" intersection within the trade area