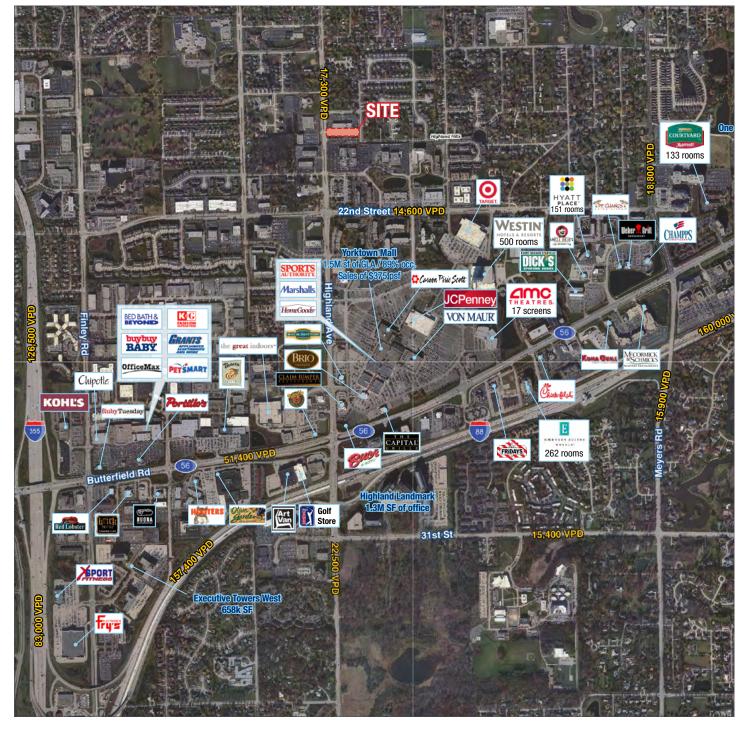

## Market Aerial

## **Property Highlights**

- Two, 100'x 262' foot residential lots with frontage and access on Highland Avenue just north of 22nd Street
- Near the recently-renovated 1.5 million-square-foot Yorktown Mall (anchored by Carson's, Von Maur, and JC Penney) which is visited by over 10 million customers annually
- Over 3,500 hotel rooms in a 5-mile radius
- Dense, mature office market in surrounding area