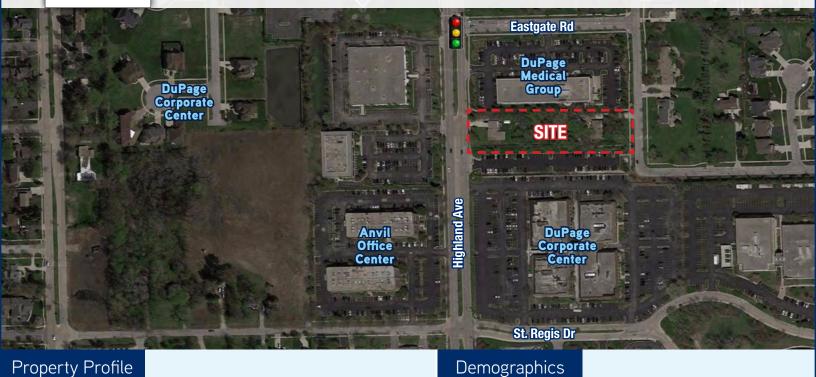

# Property Profile

| Land Available  | 52,400 SF                                                                                             |             | 1 mile   | 3 miles   |
|-----------------|-------------------------------------------------------------------------------------------------------|-------------|----------|-----------|
| Area Businesses | DuPage Medical Group, Yorktown<br>Mall, Westin Hotel (500 rooms),<br>Target, AMC Theater (17 screens) | Population  | 11,205   | 91,181    |
|                 |                                                                                                       | Average HHI | \$84,933 | \$100,629 |
|                 |                                                                                                       | Households  | 5,397    | 36,930    |
| Traffic Counts  | 17,300 VPD (Highland Ave)                                                                             | Employment  | 18,749   | 98,069    |

## **Property Highlights**

- Two, 100'x 262' foot residential lots with frontage and access on Highland Avenue just north of 22nd Street
- Near the recently-renovated 1.5 million-square-foot Yorktown Mall (anchored by Carson's, Von Maur, and JC Penney) which is visited by over 10 million customers annually
- Over 3,500 hotel rooms in a 5-mile radius
- Dense, mature office market in surrounding area