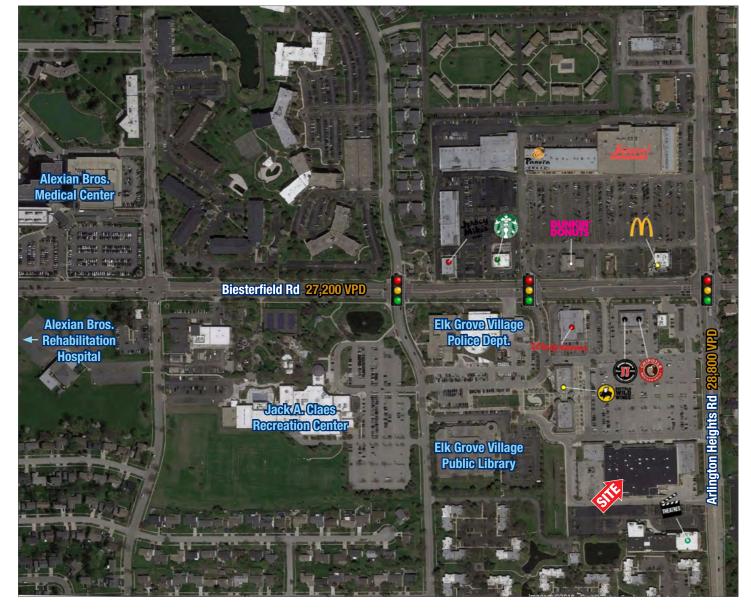

# Market Aerial

# **Property Highlights**

- Anchor retail space available at the corner of Arlington Heights and Biesterfield Roads (over 55,000 VPD)
- Dense residential and daytime population near O'Hare Airport
- Major municipal and healthcare facilities nearby including the • 387-bed Alexian Brothers Medical Center
- Jewel-Osco, Walgreens, and numerous fast casual restaurants located nearby