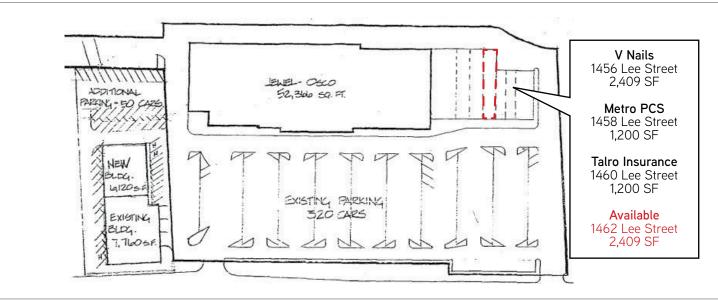

## Property Profile

Traffic Counts

| Space Available | 2,409 SF units                         |  |  |
|-----------------|----------------------------------------|--|--|
| Area Retailers  | Jewel-Osco, Dominick's, Kmart,<br>Aldi |  |  |
| T (" C )        | 21,812 VPD (Lee Street)                |  |  |

# Property Highlights

 Only one 2409 SF space remaining in Jewel-Osco anchored shopping center next to new Dept. of Motor Vehicles office!

24,718 VPD (Oakton Street)

- Great convenience-oriented and automotive co-tenancy in the market
- Three new tenants include a V Nails & Spa, Talro Insurance, and Metro PCS