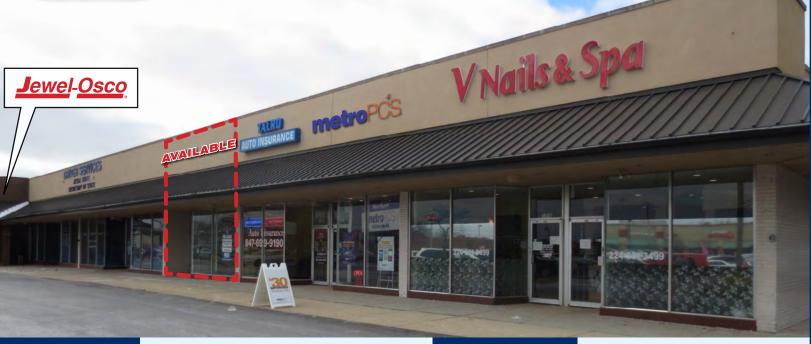

# **FOR LEASE** Small Shop Retail Space in Jewel-Osco Shopping Center 1462 Lee Street | Des Plaines, Illinois

# Property Highlights

 Only one 2409 SF space remaining in Jewel-Osco anchored shopping center next to new Dept. of Motor Vehicles office!

24,718 VPD (Oakton Street)

- Great convenience-oriented and automotive co-tenancy in the market
- Three new tenants include a V Nails & Spa, Talro Insurance, and Metro PCS