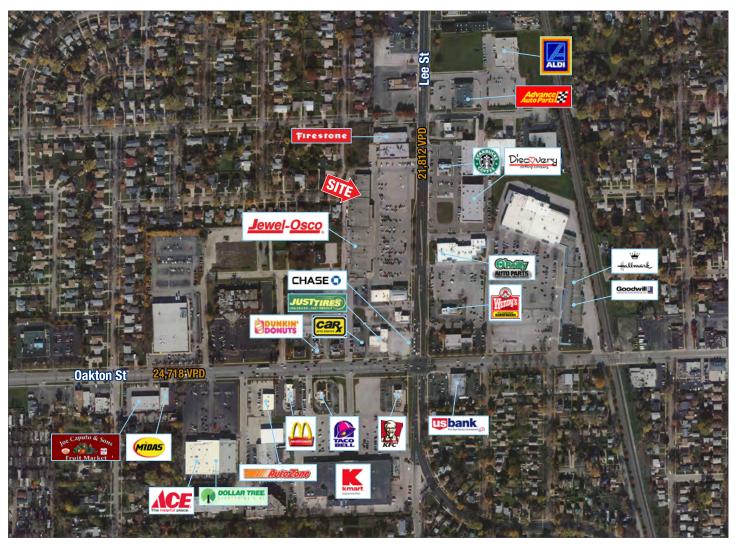

----|----------|
| Population  | 16,728   | 111,600  | 296,565  |
| Average HHI | \$70,610 | \$78,163 | \$84,094 |
| Households  | 6,446    | 42,971   | 115,507  |
| Employment  | 7,939    | 71,768   | 226,552  |

# Property Highlights

 Only one 2409 SF space remaining in Jewel-Osco anchored shopping center next to new Dept. of Motor Vehicles office!

24,718 VPD (Oakton Street)

- Great convenience-oriented and automotive co-tenancy in the market
- Three new tenants include a V Nails & Spa, Talro Insurance, and Metro PCS

#### Contact

Michael Havdala p 312.458.4318 mhavdala@hsacommercial.com

Brenton Schrader p 312.458.4392 bschrader@hsacommercial.com











## FOR LEASE Small Shop Retail Space in Jewel-Osco Shopping Center 1462 Lee Street | Des Plaines, Illinois

### Market Aerial