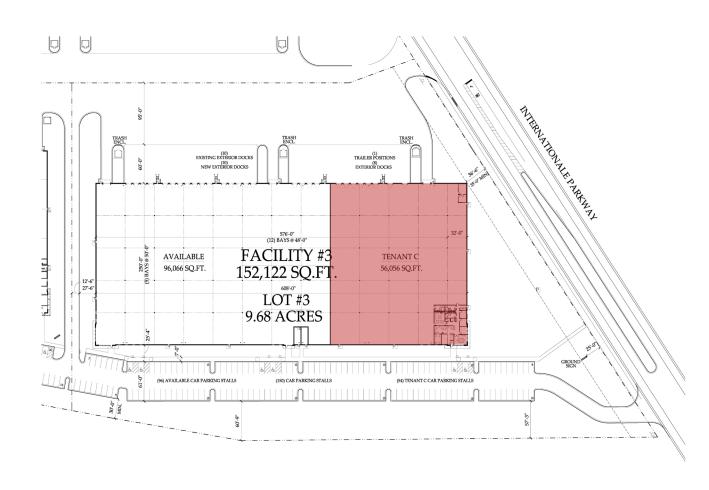

## **Project Overview**

**Now Available:** Phase III, as part of the prestigious 3-phase Park 355 development in Woodridge, III, is located adjacent to I-355 in Will County. This building, 2141 Internationale Pkwy, sits on a 9.68 acre land site. The proposed  $\pm 152,000$  sf building is available and divisible to 36,000-square-foot suites. Building specs will include:

#### 2141 Internationale Pkwy

FACILITY #3

ARK 355, 2141 INTERNATIONALE PARKWAY, WOODRIDGE, ILLINOIS

PARK 355 L.L.C.

APRIL 29, 2016 #15162

Phase III

**SWQ I-355 &** 

**Internationale Parkway** 

Woodridge, Illinois

**Available Space** 96,000 sf (divisible)

Clear Height 30'

Office Area To-suit

**Power** 800 amps / 480 volts / 3-phase (expandable)

**Sprinkler** ESFR

Occupancy Immediate