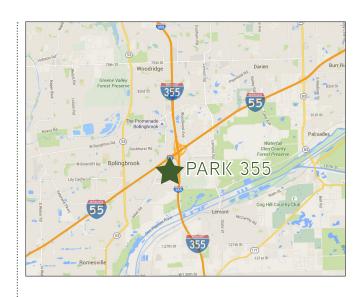

### **Location Benefits**

**Immediate Interstate Access** Park 355 features easy access to all of the critical paths of travel in the Will County logistics corridor including: I-355 (immediate), I-55 (immediate), I-88 ( $\pm$ 8.2 miles), I-294 ( $\pm$ 8.6 miles), I-80 ( $\pm$ 11.5 miles). Park 355 is also  $\pm$ 15 miles to Midway Airport and  $\pm$ 24 miles to O'Hare Airport.