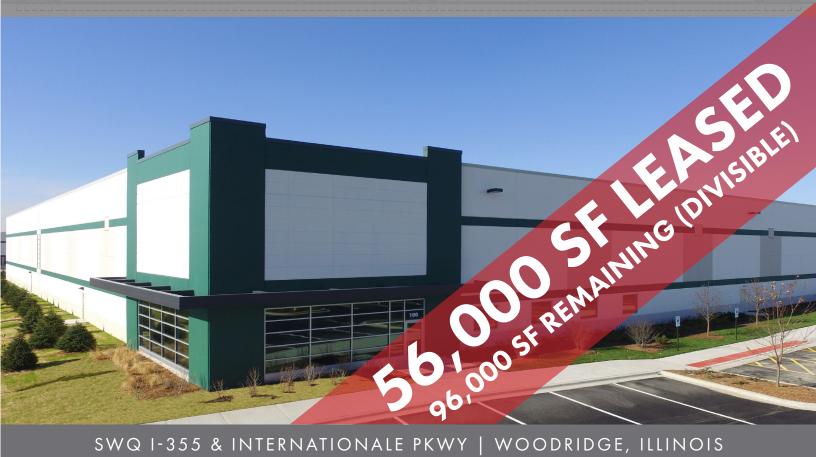

# Park 355 | Phase III +/-96,000 SF Available for Lease

## **Project Overview**

**Now Available:** Phase III, as part of the prestigious 3-phase Park 355 development in Woodridge, III, is located adjacent to I-355 in Will County. This building, 2141 Internationale Pkwy, sits on a 9.68 acre land site. The proposed  $\pm 152,000$  sf building is available and divisible to 36,000-square-foot suites. Building specs will include:

Woodridge, Illinois

**Available Space** 96,000 sf (divisible)

Clear Height 30'

Office Area To-suit

**Power** 800 amps / 480 volts / 3-phase (expandable)

**Sprinkler** ESFR

Occupancy Immediate