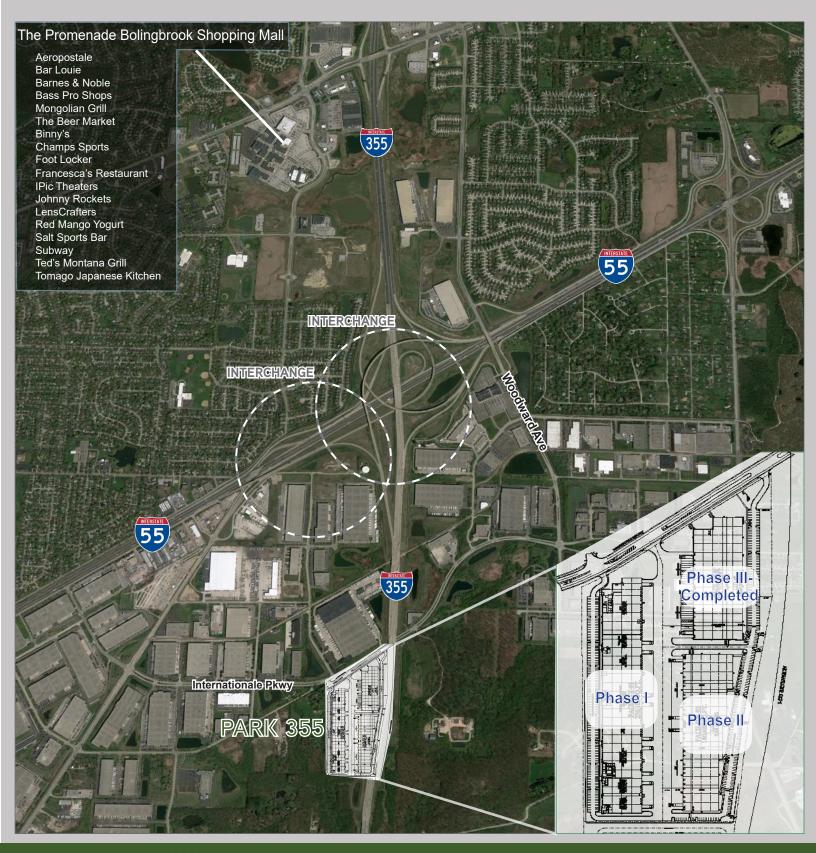

### **Location Benefits**

**Immediate Interstate Access** Park 355 features easy access to all of the critical paths of travel in the Will County logistics corridor including: I-355 (immediate), I-55 (immediate), I-88 ( $\pm$ 8.2 miles), I-294 ( $\pm$ 8.6 miles), I-80 ( $\pm$ 11.5 miles). Park 355 is also  $\pm$ 15 miles to Midway Airport and  $\pm$ 24 miles to O'Hare Airport.

## Additional Information

**Leasing Opportunity** Join Woodridge city's newest development located in the heart of Will County's labor market on the southwest quadrant of I-355 and Internationale Parkway. The park is adjacent to Internationale Centre Business Park.