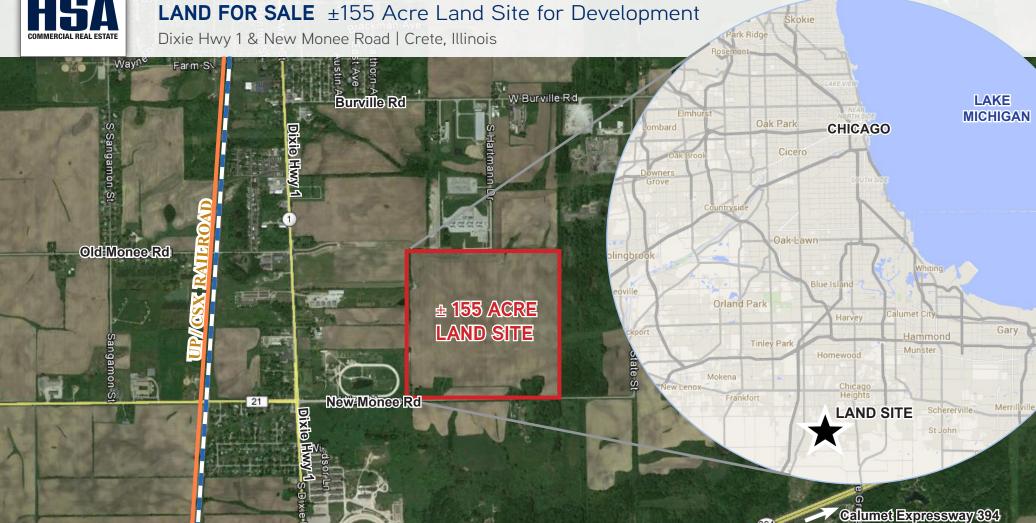

# LAND FOR SALE ±155 Acre Land Site for Development

Dixie Hwy 1 & New Monee Road | Crete, Illinois

# Property Profile

- Zoned I-1
- Will County taxes
- Utilities to site, including fiber optics

- Short distance to Calumet Expressway 394 & Dixie Hwy 1
- Access from North to South with future access possible to the West
- Portion of property is located in TIF District