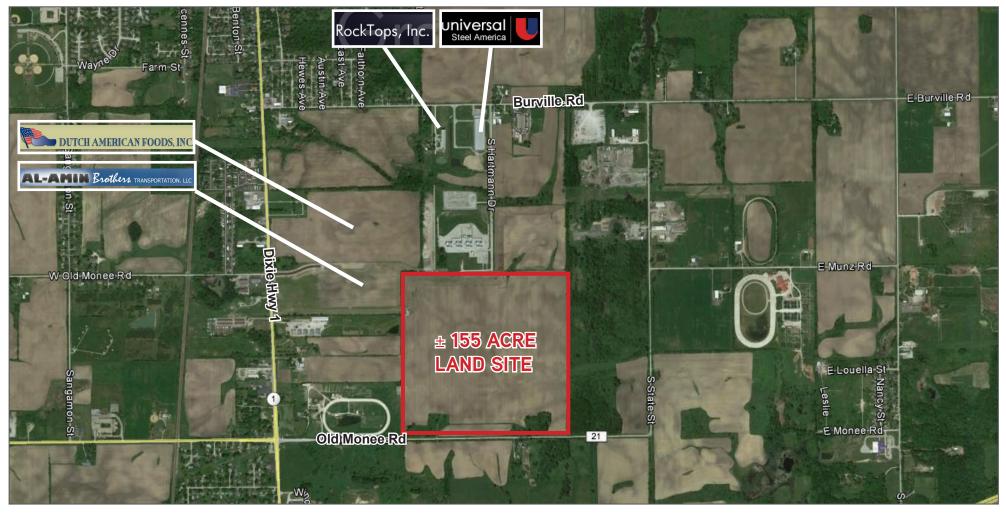

#### Other significant businesses in the area (5-mile radius of Crete)

- Ford Motor Company Chicago Heights
- Warehouse Specialists Sauk Village
- Winpak Portion Packaging Sauk Village
- BEHR Process Corporation Sauk Village

- Keystone-Calumet Chicago Heights
- Walmart Olympia Fields
- Valspar Corporation Chicago Heights
- Silliker, Inc Crete