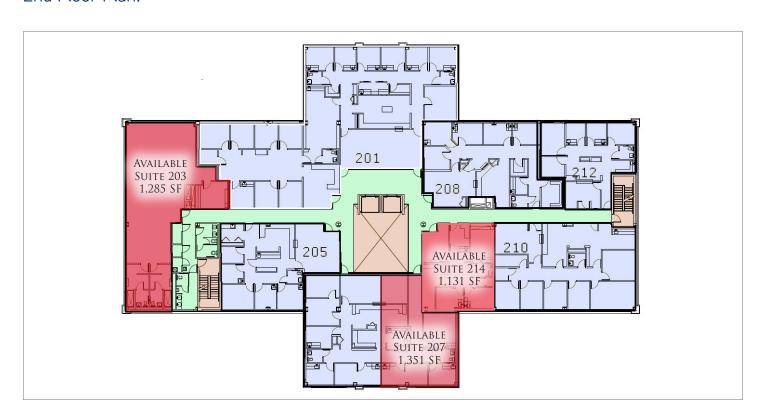

, and Midwest **Pediatrics**
- 50,000 SF medical office building
- Ample Parking: 5 spaces per 1,000 SF in lighted lot
- Prime Location: Easily accessible for patients in all west/southwest suburbs via I-88, I-355, and Ogden Avenue
- 2.8 miles from Edwards Hospital and 7 miles from Advocate Good Samaritan Hospital
- Professionally managed by HSA PrimeCare

| Demographics | 1 mile    | 3 miles   | 5 miles   |
|--------------|-----------|-----------|-----------|
| Population   | 9,569     | 78,337    | 214,987   |
| Average HHI  | \$126,229 | \$115,531 | \$113,762 |
| Households   | 3,536     | 30,818    | 83,587    |

#### Contact

Robert Titzer p 312.458.4468 rtitzer@hsacommercial.com

Olivia Wirth p 312.458.4387 owirth@hsacommercial.com









### 3rd Floor Plan:



## 2nd Floor Plan: