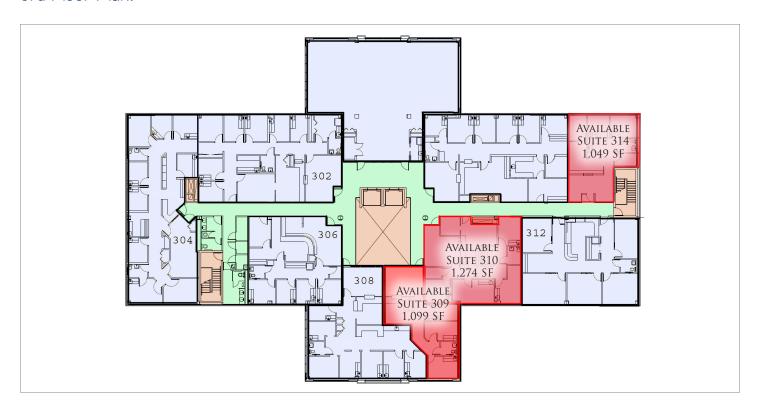

te Healthcare, LabCorp, and Midwest **Pediatrics**
- 50,000 SF medical office building
- Ample Parking: 5 spaces per 1,000 SF in lighted lot
- Prime Location: Easily accessible for patients in all west/southwest suburbs via I-88, I-355, and Ogden Avenue
- 2.8 miles from Edwards Hospital and 7 miles from Advocate Good Samaritan Hospital
- Professionally managed by HSA PrimeCare

| Demographics | 1 mile    | 3 miles   | 5 miles   |
|--------------|-----------|-----------|-----------|
| Population   | 9,569     | 78,337    | 214,987   |
| Average HHI  | \$126,229 | \$115,531 | \$113,762 |
| Households   | 3,536     | 30,818    | 83,587    |

#### Contact

Robert Titzer p 312.458.4468 rtitzer@hsacommercial.com

Olivia Wirth p 312.458.4387 owirth@hsacommercial.com









### 3rd Floor Plan:



## 2nd Floor Plan: