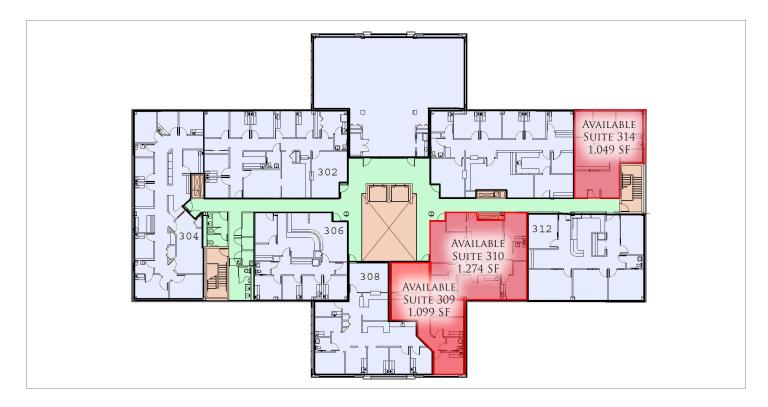

-----------------|
| Population   | 9,569     | 78,337    | 214,987   |                                                                         |
| Average HHI  | \$126,229 | \$115,531 | \$113,762 | Olivia Wirth<br>p 312.458.4387<br>owirth@hsacommercial.com              |
| Households   | 3,536     | 30,818    | 83,587    |                                                                         |

HSA Commercial: 100 S Wacker Drive, Suite 950 | Chicago, Illinois 60606 | www.hsacommercial.com

Above information is subject to verification and no liability for errors or omissions is assumed. Price is subject to change and listing may be withdrawn without notice.



**FOR LEASE** Medical Ready Office Suites Available Immediately 1020 E. Ogden Avenue | Naperville, Illinois

## 3rd Floor Plan:



## 2nd Floor Plan:



HSA Commercial: 100 S Wacker Drive, Suite 950 | Chicago, Illinois 60606 | www.hsacommercial.com

Above information is subject to verification and no liability for errors or omissions is assumed. Price is subject to change and listing may be withdrawn without notice.