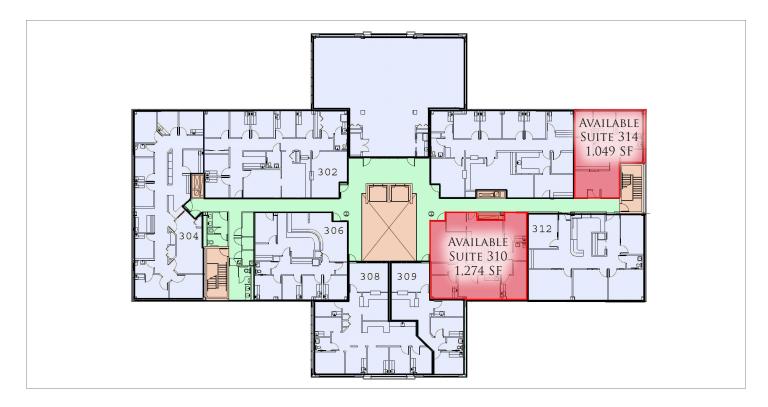

-----------------|
| Population   | 9,569     | 78,337    | 214,987   |                                                                         |
| Average HHI  | \$126,229 | \$115,531 | \$113,762 | Olivia Wirth<br>p 312.458.4387<br>owirth@hsacommercial.com              |
| Households   | 3,536     | 30,818    | 83,587    |                                                                         |

HSA Commercial: 100 S Wacker Drive, Suite 950 | Chicago, Illinois 60606 | www.hsacommercial.com

Above information is subject to verification and no liability for errors or omissions is assumed. Price is subject to change and listing may be withdrawn without notice.



**FOR LEASE** Medical Ready Office Suites Available Immediately 1020 E. Ogden Avenue | Naperville, Illinois

## 3rd Floor Plan:



## 2nd Floor Plan:



HSA Commercial: 100 S Wacker Drive, Suite 950 | Chicago, Illinois 60606 | www.hsacommercial.com

Above information is subject to verification and no liability for errors or omissions is assumed. Price is subject to change and listing may be withdrawn without notice.