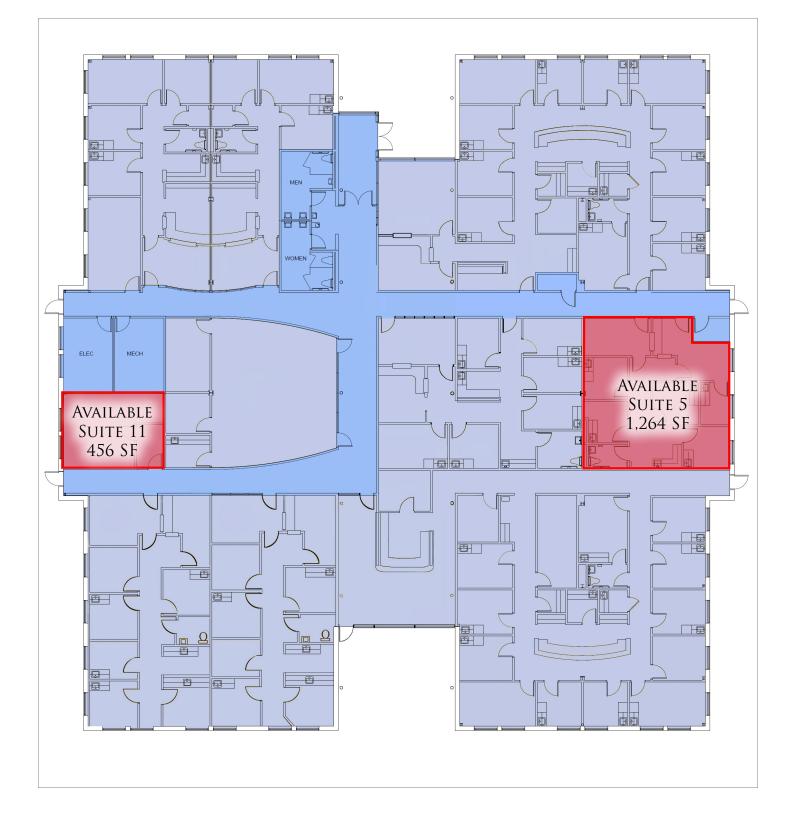

# Floor Plan:

## **Property Highlights**

- 456 SF 1,264 SF suites available
- Anchored by Adventist Health and Millennium Pediatrics
- 19,000 SF medical office building
- Ample Parking: 5.5 spaces per 1,000 SF
- Easily accessible for patients in Naperville, Plainfield, Aurora, and Bolingbrook