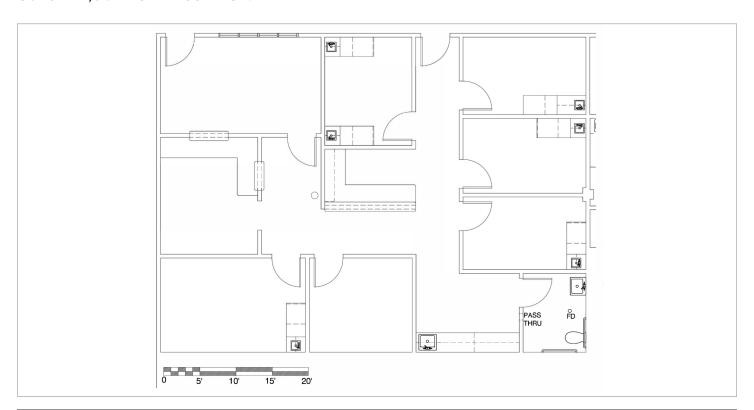

Available:

| Suite | SF Available | Condition                                                            |
|-------|--------------|----------------------------------------------------------------------|
| 11    | 456 SF       | Move-In Ready Counseling Office with<br>1 exam room and waiting area |
| 7     | 1,801 SF     | Move-In Ready Medical Suite with<br>5 exam rooms                     |
| 4     | 4,475 SF     | Move-In Ready Medical Suite with 10 exam rooms                       |

#### Contact

Robert Titzer p 312.458.4468 rtitzer@hsacommercial.com

Olivia Wirth p 312.458.4387 owirth@hsacommercial.com







# FOR LEASE New Move-In Ready Medical Suites Available! 1012 West 95th Street | Naperville, Illinois

### Suite 4 (4,475 RSF) Floor Plan:



## Suite 7 (1,801 RSF) Floor Plan: