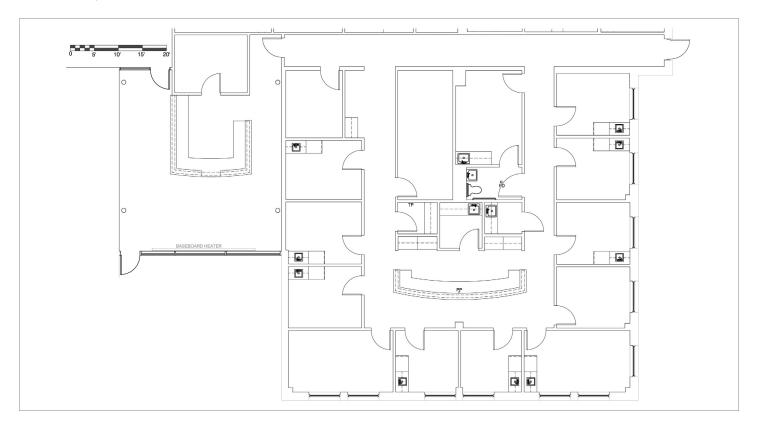

by HSA PrimeCare

#### Medical Suites Available:

| Suite | SF Available | Condition                                                            |
|-------|--------------|----------------------------------------------------------------------|
| 11    | 456 SF       | Move-In Ready Counseling Office with<br>1 exam room and waiting area |
| 7     | 1,801 SF     | Move-In Ready Medical Suite with<br>5 exam rooms                     |
| 4     | 4,475 SF     | Move-In Ready Medical Suite with 10 exam rooms                       |

#### Contact

Robert Titzer p 312.458.4468 rtitzer@hsacommercial.com

Olivia Wirth p 312.458.4387 owirth@hsacommercial.com







# FOR LEASE New Move-In Ready Medical Suites Available! 1012 West 95th Street | Naperville, Illinois

### Suite 4 (4,475 RSF) Floor Plan:



## Suite 7 (1,801 RSF) Floor Plan: