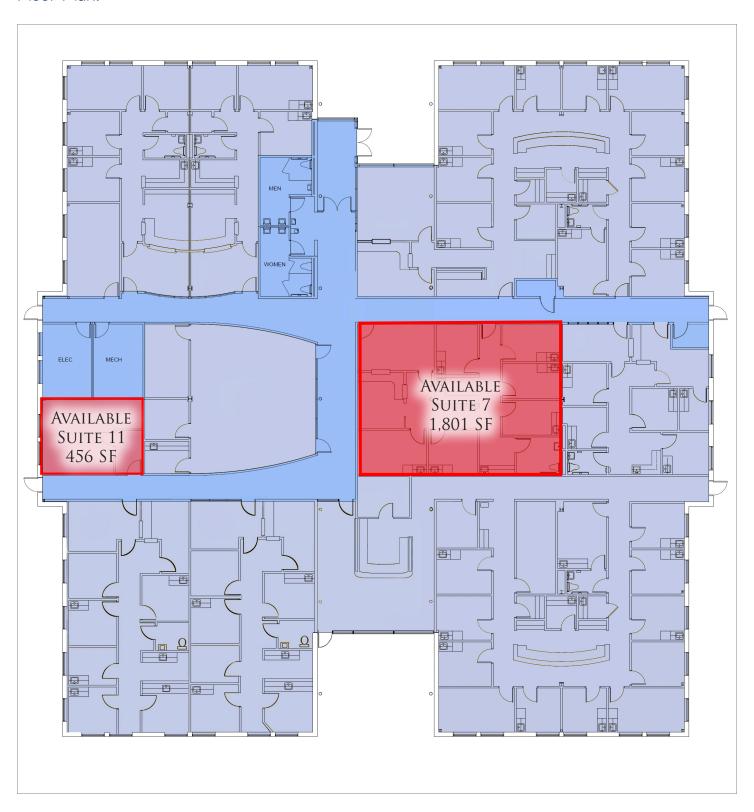

#### Floor Plan:

### Property Highlights

- 456 SF 1,801 SF suites available
- Anchored by Adventist Health and Millennium **Pediatrics**
- 19,000 SF medical office building
- Ample Parking: 5.5 spaces per 1,000 SF
- Easily accessible for patients in Naperville, Plainfield, Aurora, and Bolingbrook