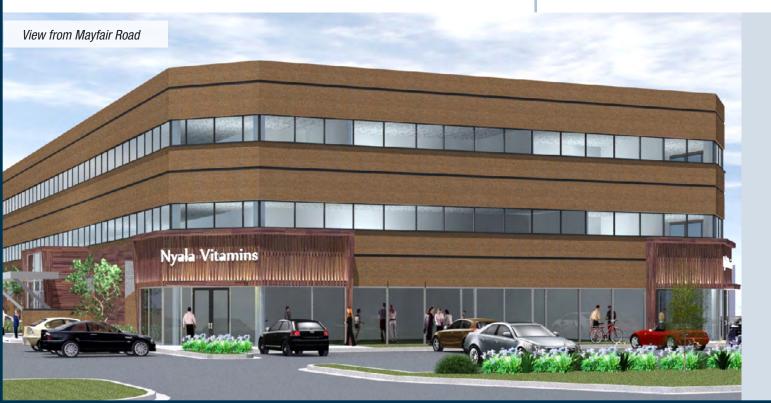

## Retail

- Signed lease with 7,125 SF orthopedic practice to anchor building's first floor
- Retail spaces from 1,428 SF with delivery in Spring 2018
- Prominent entryways with frontage on Burleigh Street
- Highly-visible signage above elegant new storefronts
- Pylon signage available
- Ideal for physical therapy, optical, dental, and boutique fitness users

# Office

- Flexible office suite sizes including full-floor opportunities
- New proposed entryway on southern side of building
- Numerous possibilities for flagship branding
- Potential for ground-level retail presence