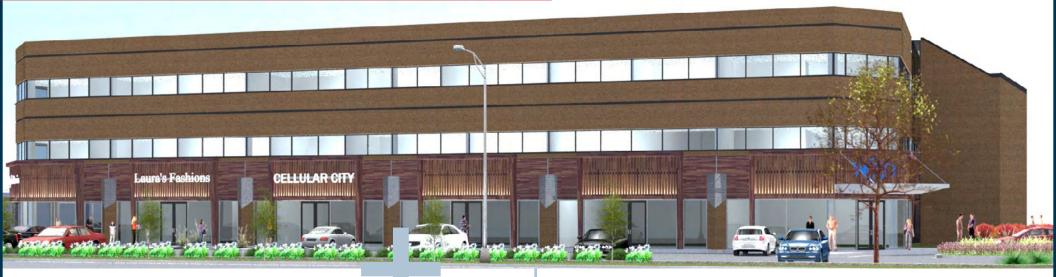

Mayfair Health
Professional Building

Redevelopment now underway of prominent office building at the southwest corner of Burleigh Street and Mayfair Road in Wauwatosa, Wisconsin

**OWNED / DEVELOPED BY** 

#### **FEATURE BENEFITS**

- Redevelopment now underway of prominent office building at the southwest corner of Burleigh Street and Mayfair Road
- Located at a lighted intersection at the crossroads of The Mayfair Collection (Whole Foods, Nordstrom Rack, and Saks Off 5th) and Mayfair Mall (Nordstrom, Macy's, and Apple) retail corridors
- Great opportunity for office tenants seeking a retail identity or for a retailer seeking a highly-visible location

## Retail

- Signed lease with 7,125 SF orthopedic practice to anchor building's first floor
- Retail spaces from 1,428 SF with delivery in Spring 2018
- Prominent entryways with frontage on Burleigh Street
- Highly-visible signage above elegant new storefronts
- Pylon signage available
- Ideal for physical therapy, optical, dental, and boutique fitness users