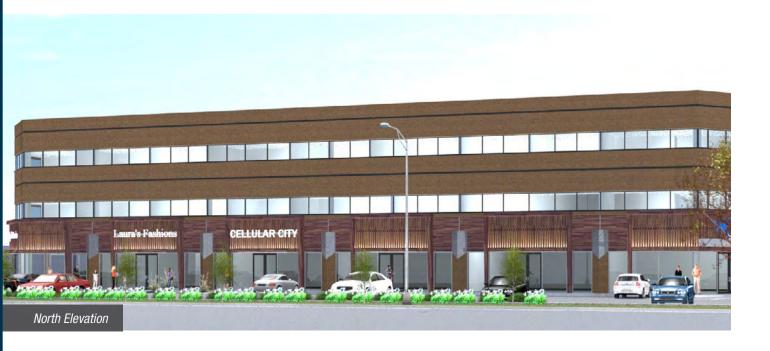

## Retail

- Signed lease with 7,125 SF orthopedic practice to anchor building's first floor
- Retail spaces from 1,428 SF with delivery in Spring 2018
- Prominent entryways with frontage on Burleigh Street
- Highly-visible signage above elegant new storefronts
- Pylon signage available
- Ideal for physical therapy, optical, dental, and boutique fitness users

# Office

- Flexible office suite sizes including full-floor opportunities
- New proposed entryway on southern side of building
- Numerous possibilities for flagship branding
- Potential for ground-level retail presence