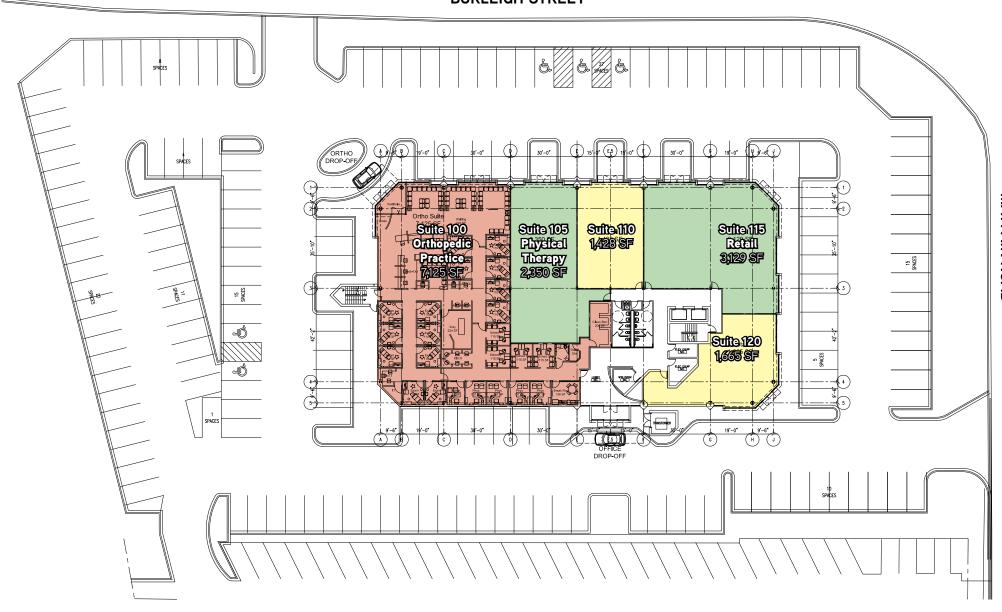

## Retail

- Signed lease with 7,125 SF orthopedic practice to anchor building's first floor
- Retail spaces from 1,428 SF with delivery in Spring 2018
- Prominent entryways with frontage on Burleigh Street
- Highly-visible signage above elegant new storefronts
- Pylon signage available
- Ideal for physical therapy, optical, dental, and boutique fitness users

### **BURLEIGH STREET**

Leasing Plan - First Level
Total GLA of 15,697 SF