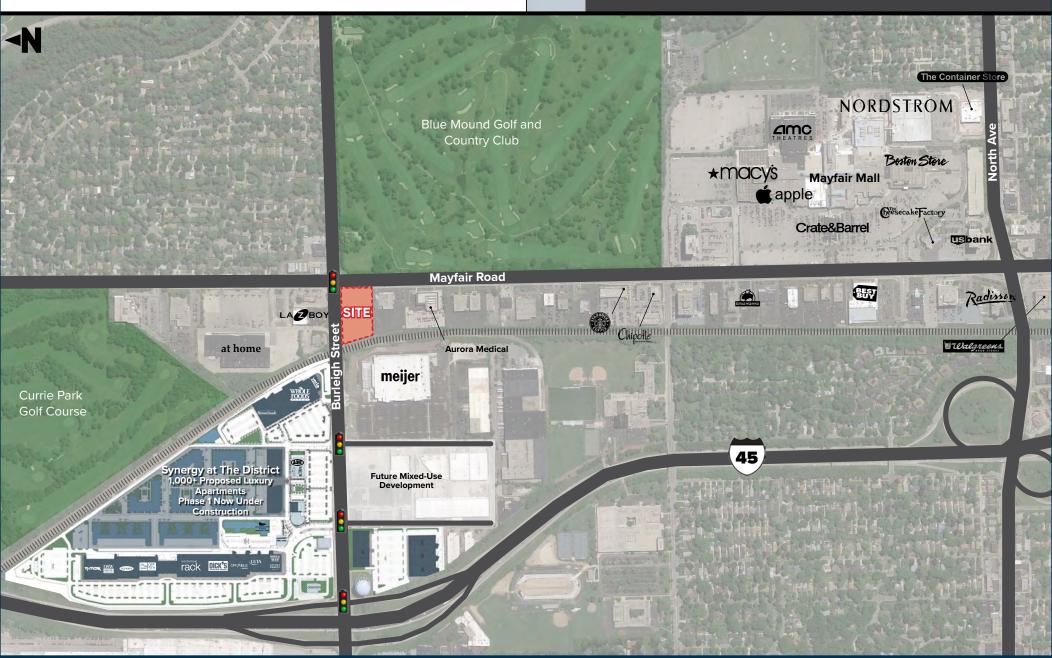

#### **FEATURE BENEFITS**

- Redevelopment now underway of prominent office building at the southwest corner of Burleigh Street and Mayfair Road
- Located at a lighted intersection at the crossroads of The Mayfair Collection (Whole Foods, Nordstrom Rack, and Saks Off 5th) and Mayfair Mall (Nordstrom, Macy's, and Apple) retail corridors
- Great opportunity for office tenants seeking a retail identity or for a retailer seeking a highly-visible location

**WAUWATOSA** 

**GREAT BRANDS IN** 

NORDSTROM rack

meijer

corner bakery

NORDSTROM

**★**Macy\$