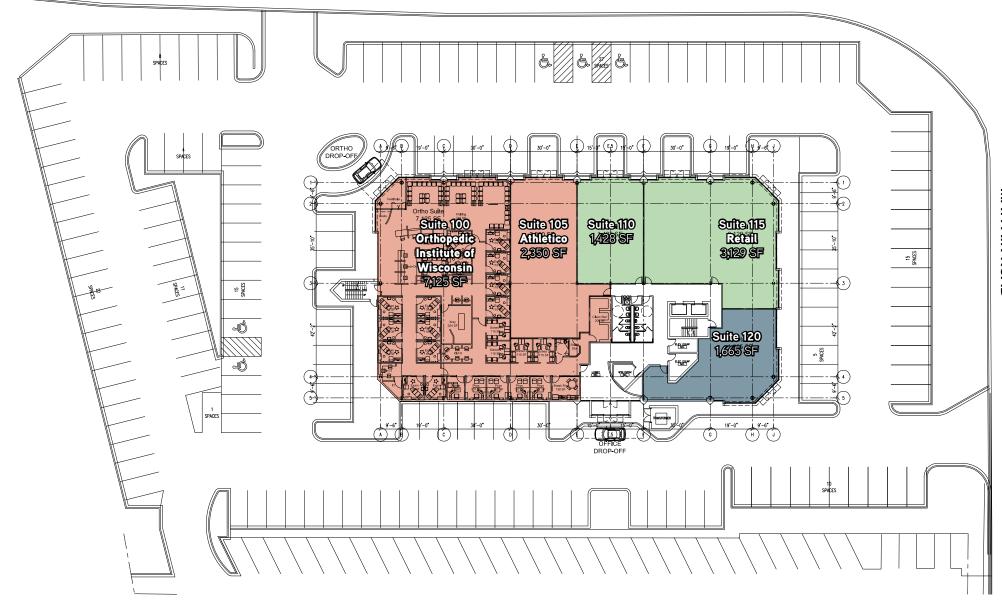

### Retail

- Signed lease with Orthpedic Institute of Wisconsin to anchor building's first floor
- Retail spaces from 1,428 SF with delivery in Spring 2018
- Prominent entryways with frontage on Burleigh Street
- Highly-visible signage above elegant new storefronts
- Pylon signage available
- Ideal for retail, optical, dental, and boutique fitness

### **BURLEIGH STREET**

Leasing Plan - First Level
Total GLA of 15,697 SF