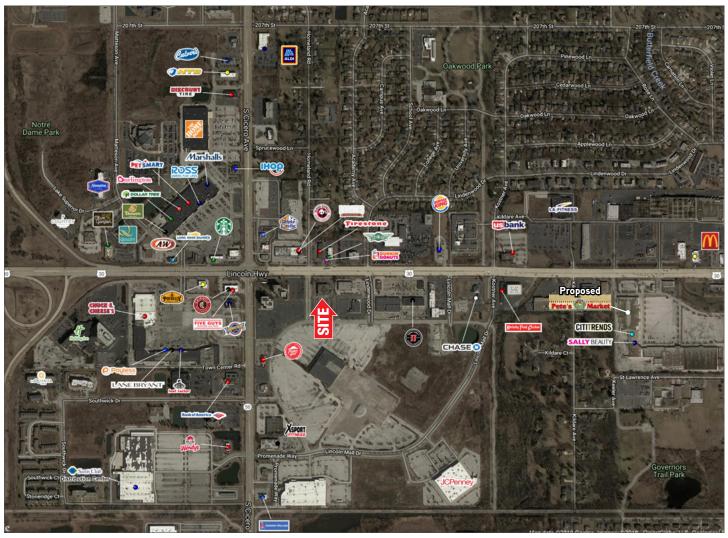

### Property Profile

| Space Available | +/- 24,000 sf on 2.6 AC lot                                  |
|-----------------|--------------------------------------------------------------|
| Area Retailers  | JC Penney, Home Depot, Xsport,<br>Burlington, Ross, Petsmart |
| Traffic Counts  | 35,400 VPD (Route 30)<br>20,800 VPD (Cicero Ave)             |

#### Market Aerial