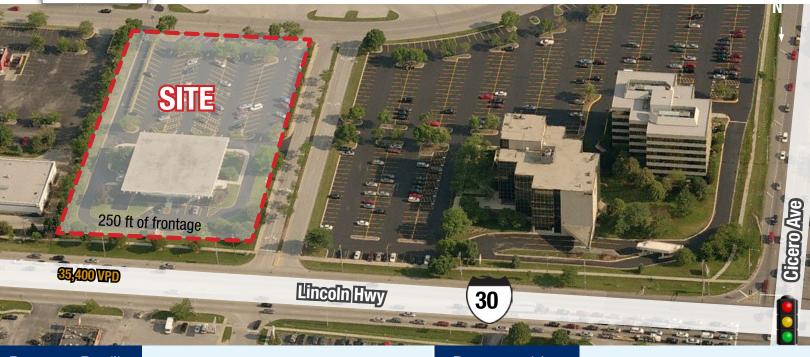

### Property Profile

| Space Available | +/- 24,000 sf on 2.6 AC lot                                  |
|-----------------|--------------------------------------------------------------|
| Area Retailers  | JC Penney, Home Depot, Xsport,<br>Burlington, Ross, Petsmart |
| Traffic Counts  | 35,400 VPD (Route 30)<br>20,800 VPD (Cicero Ave)             |

### Property Highlights

- Two-level existing office building with full basement
- 2.6 AC development site with 250 feet of frontage on US-30
- New retail development in the area including Chipotle, Five Guys, and more
- Near "Main-On-Main" intersection within the trade area