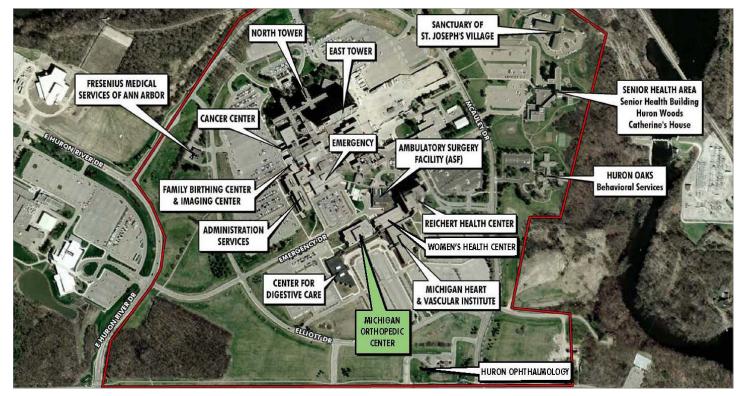

dical space
- Indoor connection to hospital

- Ample on-site parking
- Immediate occupancy



### Contact

Robert Titzer p 312.458.4468 rtitzer@hsacommercial.com

#### HSA Commercial: 100 S Wacker Drive, Suite 950 | Chicago, Illinois 60606 | www.hsacommercial.com

Above information is subject to verification and no liability for errors or omissions is assumed. Price is subject to change and listing may be withdrawn without notice. HSA Commercial Inc. and listing broker are members and/or officers of the ownership entity and are licensed RE Brokers.



**FOR LEASE** Medical Office Space at St. Joseph Mercy Ann Arbor Hospital Michigan Orthopedic Center | 5315 Elliott Drive | Ypsilanti, Michigan

# Suite 201 Floor Plan - 5,308 RSF



# Campus Aerial Map - St. Joseph Mercy Ann Arbor Hospital



### HSA Commercial: 100 S Wacker Drive, Suite 950 | Chicago, Illinois 60606 | www.hsacommercial.com

Above information is subject to verification and no liability for errors or omissions is assumed. Price is subject to change and listing may be withdrawn without notice. HSA Commercial Inc. and listing broker are members and/or officers of the ownership entity and are licensed RE Brokers.