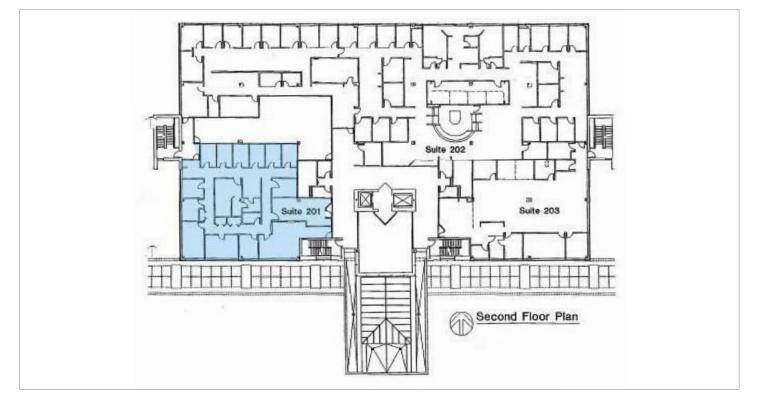

ospital

- Suite 201 5,308 RSF Available
- Fully built-out medical space
- Indoor connection to hospital

- Ample on-site parking
- Immediate occupancy



### Contact

Robert Titzer p 312.458.4468 rtitzer@hsacommercial.com

#### HSA Commercial: 100 S Wacker Drive, Suite 950 | Chicago, Illinois 60606 | www.hsacommercial.com

Above information is subject to verification and no liability for errors or omissions is assumed. Price is subject to change and listing may be withdrawn without notice. HSA Commercial Inc. and listing broker are members and/or officers of the ownership entity and are licensed RE Brokers.



**FOR LEASE** Medical Office Space at St. Joseph Mercy Ann Arbor Hospital Michigan Orthopedic Center | 5315 Elliott Drive | Ypsilanti, Michigan

# Suite 201 Floor Plan - 5,308 RSF



# Campus Aerial Map - St. Joseph Mercy Ann Arbor Hospital



### HSA Commercial: 100 S Wacker Drive, Suite 950 | Chicago, Illinois 60606 | www.hsacommercial.com

Above information is subject to verification and no liability for errors or omissions is assumed. Price is subject to change and listing may be withdrawn without notice. HSA Commercial Inc. and listing broker are members and/or officers of the ownership entity and are licensed RE Brokers.