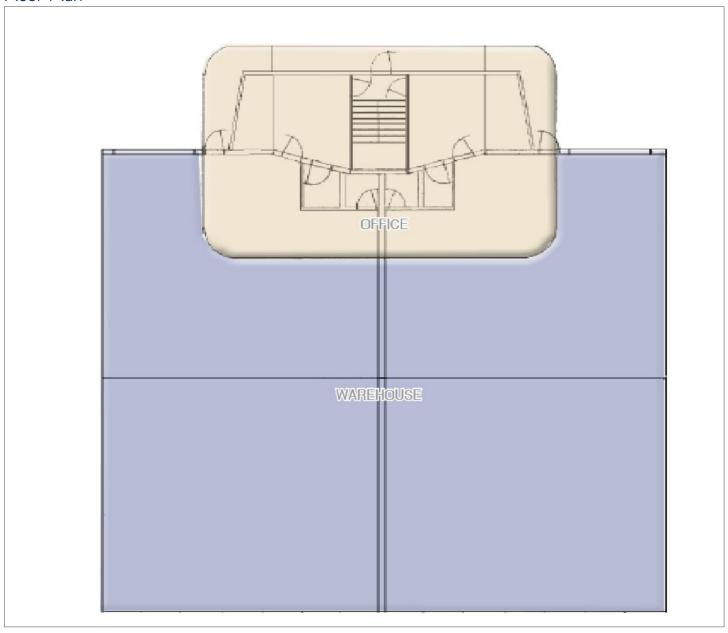

Phase Power 7,000 SF Condo Size

A/C 100% full air-conditioned Office Approximately 1,000 SF

Ceiling Height 20' 6" clear ceiling approximately 8-10 shared spaces

Parking

Sale Price Asking \$695,000.00 Built 2004

### Property Highlights

- Located minutes to I-294
- Like new, well maintained industrial condo
- Two drive-in doors with partitioned loading bays
- Approximately 1,000 sf of finished office
- Paddle fans, floor drains, skylights and upgraded lighting in warehouse
- CAM: to be determined

#### Contact

Paul Broderick p 312.683.7257 pbroderick@hsacommercial.com

Robert Titzer p 312.458.4468 rtitzer@hsacommercial.com

6 private car spaces and







# AVAILABLE 7,000 SF Industrial Condo Unit For Sale

7501 W. 85th Street | Bridgeview, Illinois

Interior Images



## Floor Plan