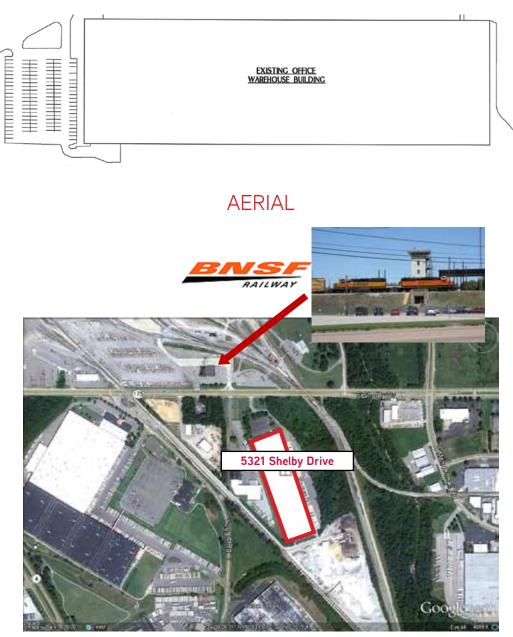

### 5321 Shelby Drive > Building Plan 344,400 SF Available

#### FLOOR PLAN

### 5321 Shelby Drive > Industrial Space

5321 Shelby Drive is strategically located in the dominant Southeast submarket across from the B & N intermodal yard and within close proximity to the Memphis International Airport, FedEx and UPS hub facilities with easy access to I-55, I-240 and Hwy 78 (Lamar Avenue).