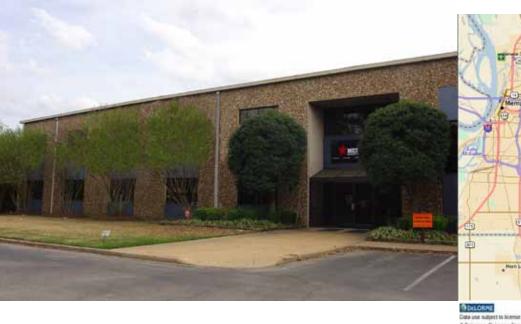

# FOR LEASE > INDUSTRIAL SPACE 5321 Shelby Drive

MEMPHIS, TENNESSEE



#### 344.400 SF AVAILABLE (DIVISIBLE)

## \_ocation

5321 Shelby Drive

22



© DeLorme: DeLorme Street Atlas USAB 2011.

### 5321 Shelby Drive > Industrial Space

5321 Shelby Drive is strategically located in the dominant Southeast submarket across from the B & N intermodal yard and within close proximity to the Memphis International Airport, FedEx and UPS hub facilities with easy access to I-55, I-240 and Hwy 78 (Lamar Avenue).

### **Building Amenities**

- > 344,400 SF total available in May, 2013
- > Approximately 30,000 SF of office area
- > 22'ceiling height
- > 45 dock doors
- > Single load
- > 2 grade-level doors

- > Fenced 150' truck court with guard house
- > Backup generator
- > Column spacing: 50' x 50'
- > Class III sprinkler
- > 198 car parking spaces

AGENT: BRAD KORNEGAY +1 901 312 5751 MEMPHIS, TN brad.kornegay@colliers.com

AGENT: TIM MASHBURN