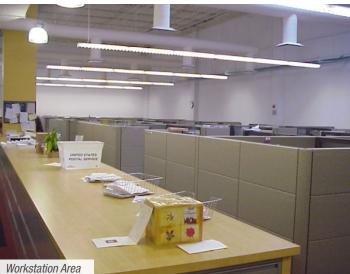

## Property Highlights

- Building/Available Size: 55,646 sf
- 50-100% office space available
- Fully air conditioned | Heavy Power
- Super High-Speed Fiber Service
- Minutes to Interstate (I-55)
- Outstanding location near the corner of 73rd St & Cicero Ave