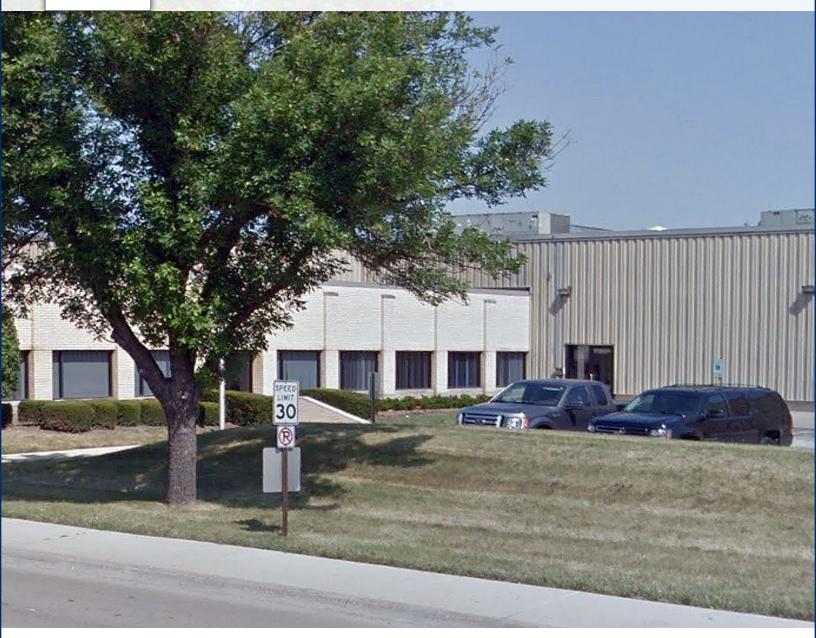

4944 W. 73rd Street | Bedford Park, Illinois

## Property Highlights

- Building/Available Size: 55,646 sf
- 50-100% office space available
- Fully air conditioned | Heavy Power
- Super High-Speed Fiber Service
- Minutes to Interstate (I-55)
- Outstanding location near the corner of 73rd St & Cicero Ave