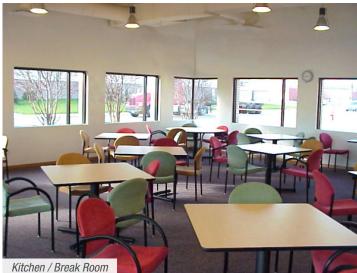

## Property Highlights

- Building/Available Size: 55,646 sf
- 50-100% office space available
- Fully air conditioned | Heavy Power
- Super High-Speed Fiber Service
- Minutes to Interstate (I-55)
- Outstanding location near the corner of 73rd St & Cicero Ave