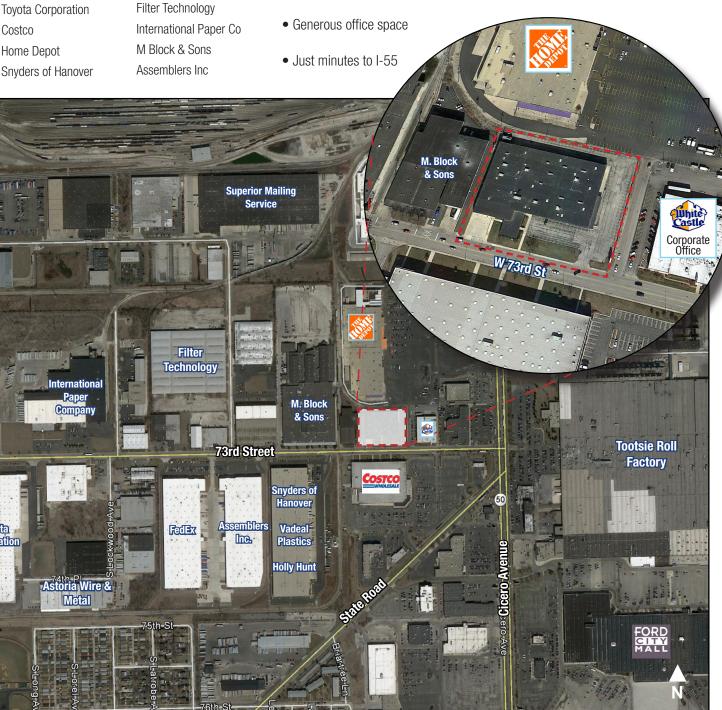

#### Aerial

Toyota Corporation

#### Neighboring Bedford Park Businesses

Tootsie Roll Factory

FedEx

Toyota Corporation

Home Depot

Snyders of Hanover

- Outstanding location near the corner of 73rd Street & Cicero Avenue
- High identity warehouse distribution facility