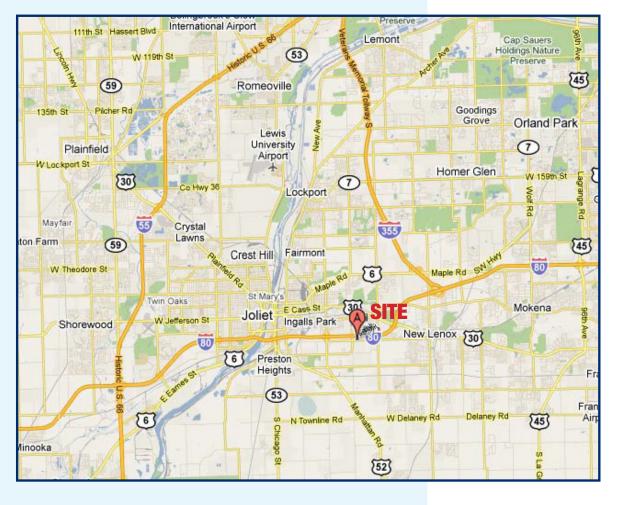

#### NEW LENOX COMMERCE CENTER • 2501 W. HAVEN AVENUE • NEW LENOX • ILLINOIS

#### **Distance From Site in Miles**

- Interstate 80 approximately 0.5 miles
- Interstate 355 approximately 1.5 miles
- Interstate 55/80 approximately 10 miles
- O'Hare Airport approximately 40 miles
- Midway Airport approximately 30 miles