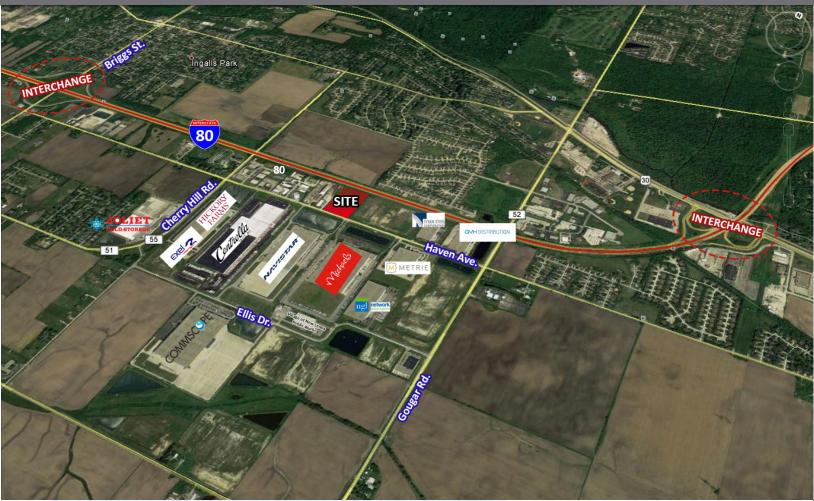

#### NEW LENOX COMMERCE CENTER • 2501 W. HAVEN AVENUE • NEW LENOX • ILLINOIS

#### **Highlights**

- Immediately accessible to I-80 via two, four-way interchanges at Route 30 and Brigg's Street
- Adjacent to Cherry Hill Business Park
- Located approximately 1.5 miles from the newly opened I-80 and I-355 Interchange
- Provides excellent visibility with 520 feet of frontage along I-80
- Close proximity to the largest Intermodal transportation center

#### **Distance From Site in Miles**

- Interstate 80 approximately 0.5 miles
- Interstate 355 approximately 1.5 miles
- Interstate 55/80 approximately 10 miles
- O'Hare Airport approximately 40 miles
- Midway Airport approximately 30 miles