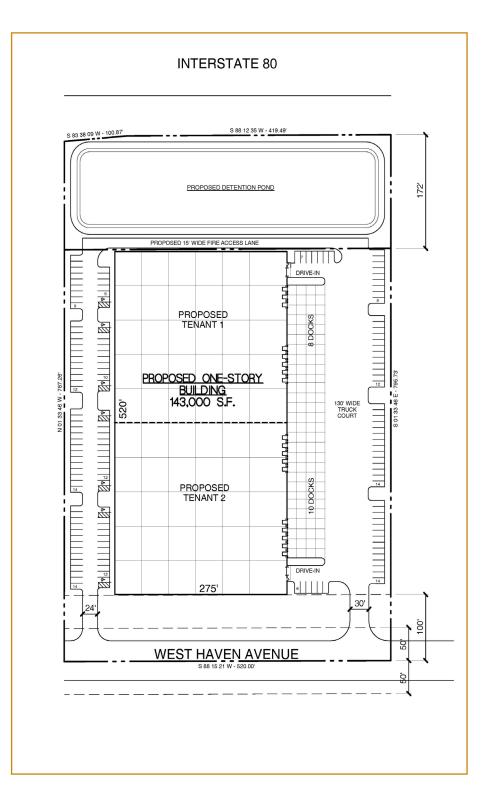

#### NEW LENOX COMMERCE CENTER • 2501 W. HAVEN AVENUE • NEW LENOX • ILLINOIS

#### **Preliminary Building Plan**

HSA Commercial: 100 S Wacker Drive, Suite 950 • Chicago • Illinois • 60606 • hsacommercial.com

Above information is subject to verification and no liability for errors or omissions is assumed. Price is subject to change and listing may be withdrawn without notice. HSA Commercial Inc. is one of the members and / or officers of the ownership entity and is a licensed RE Broker.