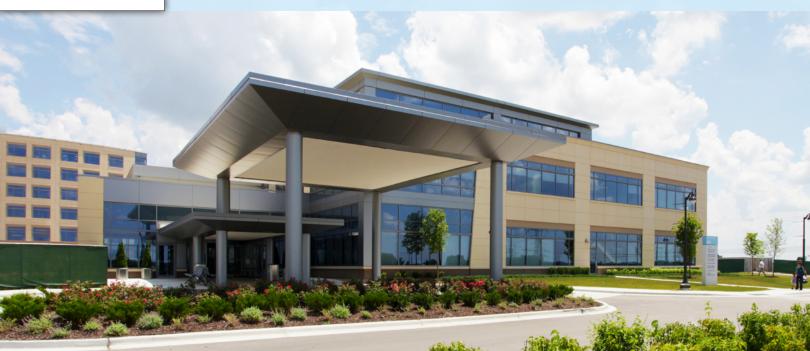

## **FOR LEASE** Medical Office Space on New Silver Cross Hospital Campus 1870 Silver Cross Blvd | New Lenox, Illinois

## Property Highlights

- Located on the new 70-acre Silver Cross Hospital campus at I-355 and Route 6 in New Lenox
- SUITE 210 4,726 SF LAST AVAILABLE SPACE ON CAMPUS
- Fully built-out, ready to occupy medical office suite

- Twelve (12) exam rooms
- 56,000 SF, state-of-the-art medical office building
- 5 parking spaces per 1,000 SF
- Canopied patient/visitor drop off
- Indoor connection to the new Silver Cross Hospital

Contact