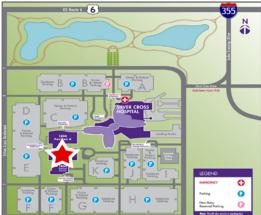

## **FOR LEASE** Medical Office Space on New Silver Cross Hospital Campus 1870 Silver Cross Blvd | New Lenox, Illinois

## Property Highlights

- Located on the new 70-acre Silver Cross Hospital campus at I-355 and Route 6 in New Lenox
- SUITE 210 4,726 SF LAST AVAILABLE SPACE ON CAMPUS
- Fully built-out, ready to occupy medical office suite