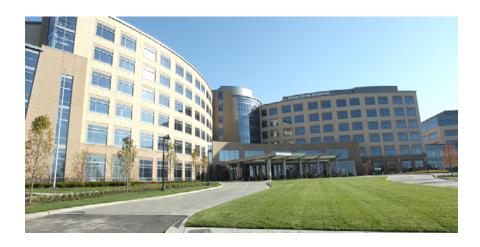

## Property Highlights

- Located on the new 70-acre Silver Cross Hospital campus at I-355 and Route 6 in New Lenox
- SUITE 210 4,726 SF LAST AVAILABLE SPACE ON CAMPUS
- Fully built-out, ready to occupy medical office suite

- Twelve (12) exam rooms
- 56,000 SF, state-of-the-art medical office building
- 5 parking spaces per 1,000 SF
- Canopied patient/visitor drop off
- Indoor connection to the new Silver Cross Hospital

Contact