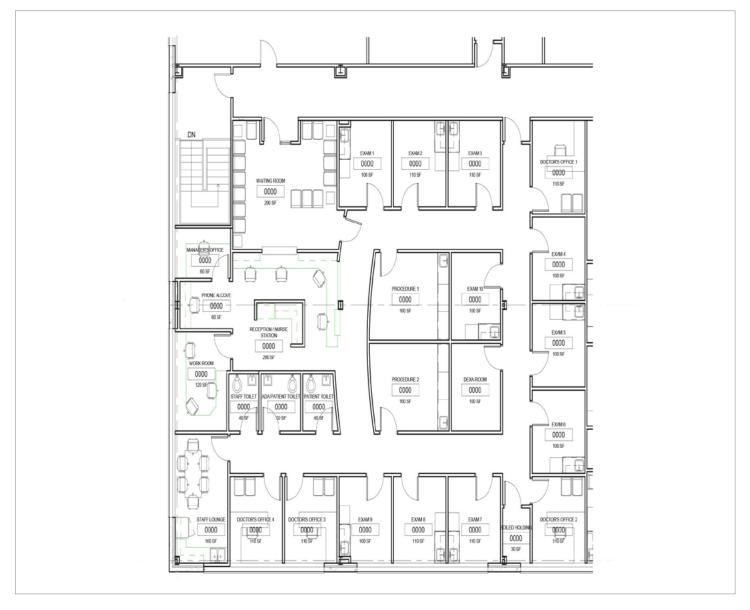

## **FOR LEASE** Medical Office Space on New Silver Cross Hospital Campus 1870 Silver Cross Blvd | New Lenox, Illinois



## Property Highlights

- Located on the new 70-acre Silver Cross Hospital campus at I-355 and Route 6 in New Lenox
- SUITE 210 4,726 SF LAST AVAILABLE SPACE ON CAMPUS
- Fully built-out, ready to occupy medical office suite

- Twelve (12) exam rooms
- 56,000 SF, state-of-the-art medical office building
- 5 parking spaces per 1,000 SF
- Canopied patient/visitor drop off
- Indoor connection to the new Silver Cross Hospital



Contact

Robert Titzer p 312.458.4468 rtitzer@hsacommercial.com







## FOR LEASE Medical Office Space on New Silver Cross Hospital Campus 1870 Silver Cross Blvd | New Lenox, Illinois

## Suite 210 Floor Plan - 4,726 SF with Twelve Exam Rooms