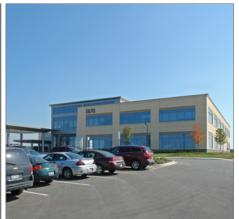

## **FOR LEASE** Medical Office Space on New Silver Cross Hospital Campus 1870 Silver Cross Blvd | New Lenox, Illinois

- Twelve (12) exam rooms
- 56,000 SF, state-of-the-art medical office building
- 5 parking spaces per 1,000 SF
- Canopied patient/visitor drop off
- Indoor connection to the new Silver Cross Hospital

Contact