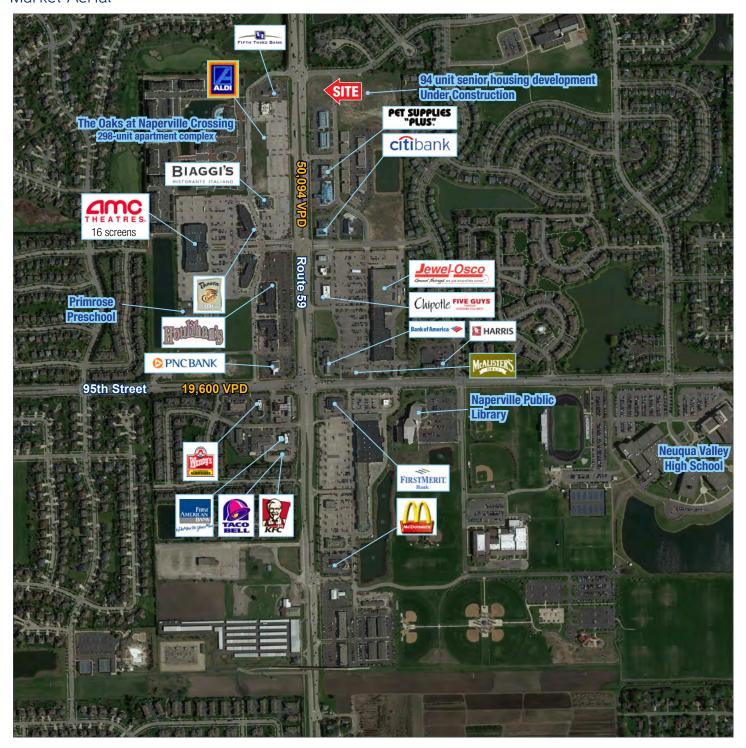

### Property Highlights

- Corner lot with +/- 220 ft of frontage on Route 59
- Dynamic retail trade area anchored by Jewel, Aldi, and AMC Showplace Naperville 16
- Across from new 298-unit luxury apartment development
- 94-unit senior housing complex under construction immediately adjacent to the east

#### Market Aerial