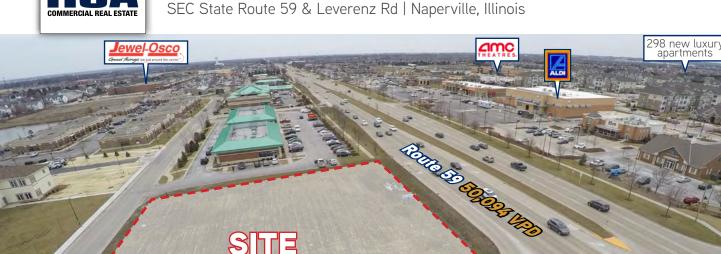

SITE

## Property Profile

+/- 1.25 AC Space Available Jewel-Osco, AMC Theater (16 Area Retailers screens), Aldi, Pet Supplies Plus, Biaggi's, Panera, Chipotle Traffic Counts 50,094 VPD (Route 59)

### Property Highlights

- Corner lot with +/- 220 ft of frontage on Route 59
- Dynamic retail trade area anchored by Jewel, Aldi, and AMC Showplace Naperville 16
- Across from new 298-unit luxury apartment development
- 94-unit senior housing complex under construction immediately adjacent to the east

# **AVAILABLE** +/- 1.25 AC Development Site Fronting Route 59 SEC State Route 59 & Leverenz Rd | Naperville, Illinois