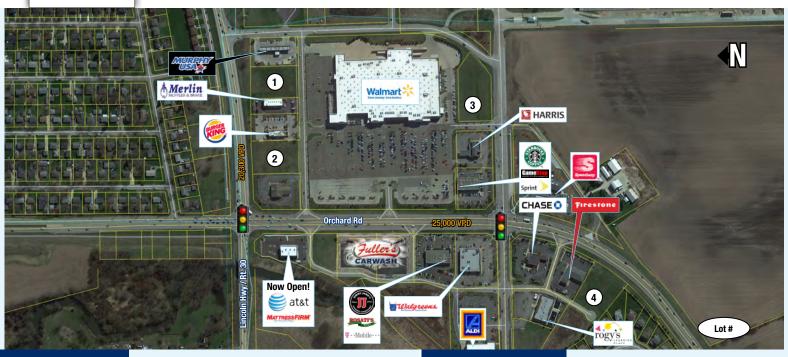

# Property Profile

| Demograp | hics |
|----------|------|
|          |      |

| Land Available 4 Lots Available |                                                                | 1 mile      | 3 miles  | 5 miles  |          |
|---------------------------------|----------------------------------------------------------------|-------------|----------|----------|----------|
|                                 |                                                                | Population  | 3,807    | 51,545   | 172,853  |
| Area Retailers                  | Walmart, Walgreens, Aldi,<br>ers Starbucks, Burger King, Jimmy | Average HHI | \$81,717 | \$84,848 | \$75,970 |
| John's                          | Households                                                     | 1,288       | 17,430   | 54,721   |          |
| Traffic Counts                  | 20,300 VPD (Lincoln Hwy/Rt.30)                                 | Employment  | 2,223    | 16,188   | 51,954   |
|                                 | 25,000 VPD (Orchard Rd)                                        |             |          |          |          |

# Property Highlights

- Great daily needs traffic drivers nearby including: Walmart, Walgreens, and Aldi
- Strong traffic counts on both Orchard Road (25,000 VPD) and Lincoln Hwy / Rt. 30 (20,300 VPD)

# Parcel Map

| Lot # | Land Size |
|-------|-----------|
| Lot 1 | 1.17 AC   |
| Lot 2 | 1.24 AC   |
| Lot 3 | 1.30 AC   |
| Lot 4 | 1.40 AC   |