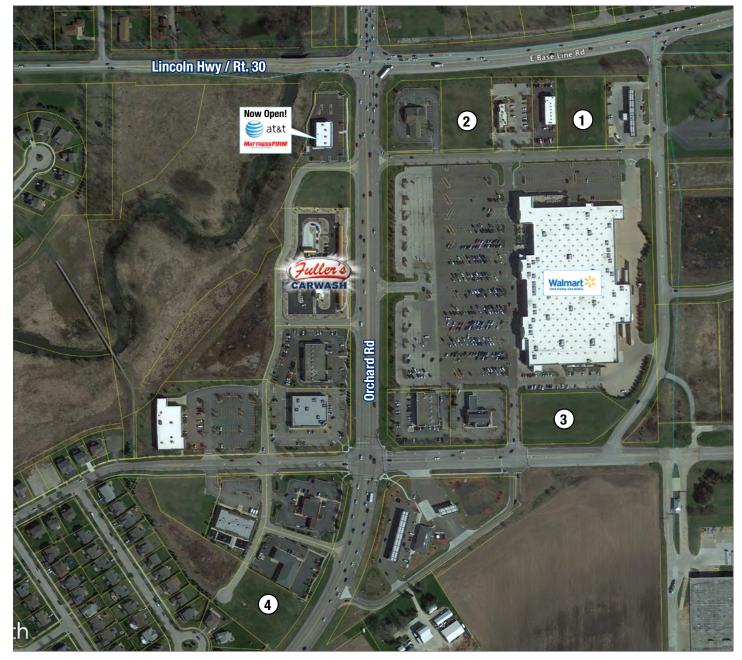

# Parcel Map

| Lot # | Land Size |
|-------|-----------|
| Lot 1 | 1.17 AC   |
| Lot 2 | 1.24 AC   |
| Lot 3 | 1.30 AC   |
| Lot 4 | 1.40 AC   |