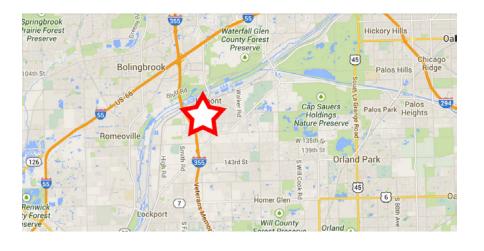

**FOR LEASE** South I-355 Turnkey Office Space 15900 West 127th Street | Lemont, Illinois

## 3,088 SF Turnkey Suite - South I-355 Corridor

- Immediate access to interchange at 127th Street and the I-355 extension
- Expandable to 10,631 SF
- Beautiful campus setting
- Over 200 parking spaces in lighted lot
- Professionally managed by HSA Commercial