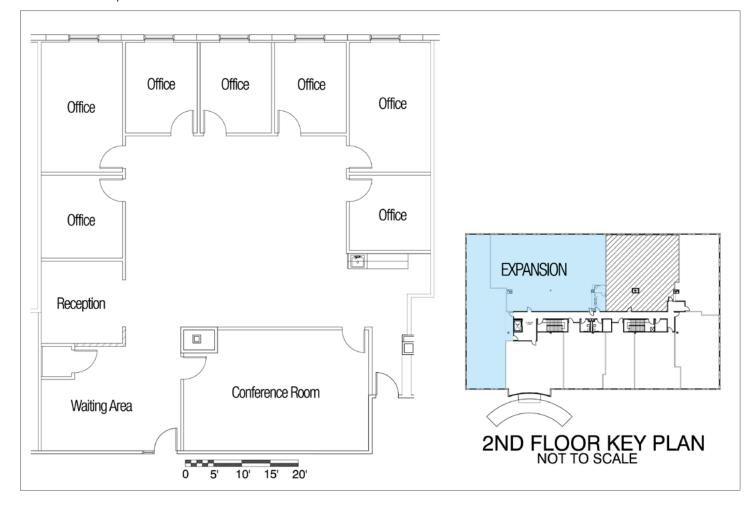

Suite 241 - 3,088 SF

HSA Commercial: 233 S Wacker Drive, Suite 350 | Chicago, Illinois 60606 | www.hsacommercial.com

Above information is subject to verification and no liability for errors or omissions is assumed. Price is subject to change and listing may be withdrawn without notice.

## 3,088 SF Turnkey Suite - South I-355 Corridor

- Immediate access to interchange at 127th Street and the I-355 extension
- Expandable to 10,631 SF
- Beautiful campus setting
- Over 200 parking spaces in lighted lot
- Professionally managed by HSA Commercial