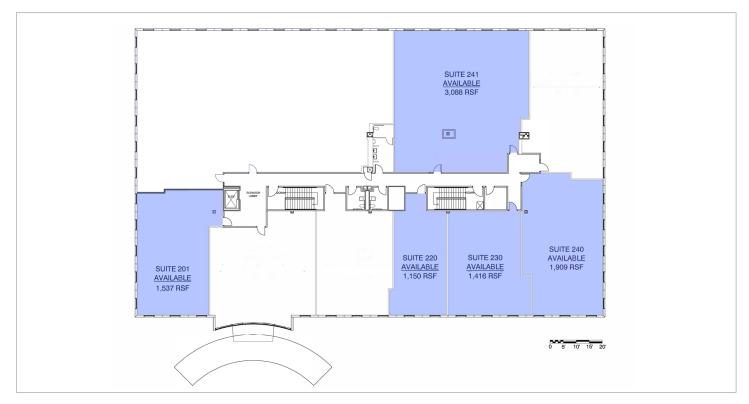

| Suite | Sq. Ft. Available | Condition                  |
|-------|-------------------|----------------------------|
| 220*  | 1,150 SF          | Shell                      |
| 230*  | 1,416 SF          | Ready Medical Office Suite |
| 240*  | 1,909 SF          | Ready Medical Office Suite |
| 241   | 3,088 SF          | Ready Office Suite         |
| 201   | 1,537 SF          | Ready Medical/Office Suite |
|       |                   | ·                          |

\*4,475 SF of contiguous space is available on the 2nd floor.

### Floor Plan - 2nd Floor