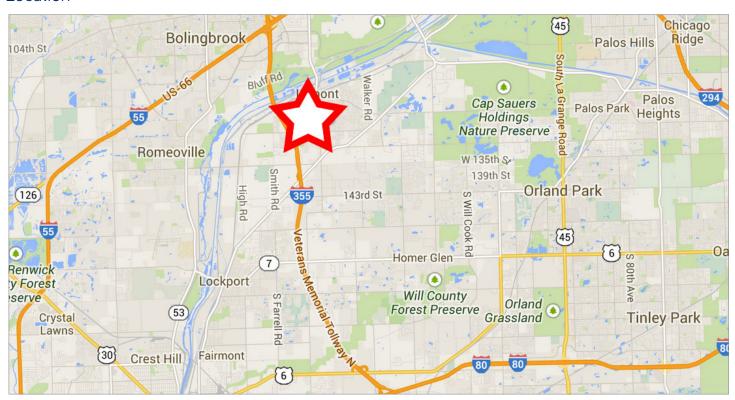

ed by HSA PrimeCare
- A **Colony**Capital property

| Suite | Sq. Ft. Available | Condition                  |
|-------|-------------------|----------------------------|
| 220*  | 1,150 SF          | Shell                      |
| 230*  | 1,416 SF          | Ready Medical Office Suite |
| 240*  | 1,909 SF          | Ready Medical Office Suite |
| 241   | 3,088 SF          | Ready Office Suite         |
| 201   | 1,537 SF          | Ready Medical/Office Suite |
|       |                   | ·                          |

\*4,475 SF of contiguous space is available on the 2nd floor.

#### Contact

Robert Titzer p 312.458.4468 rtitzer@hsacommercial.com







## FOR LEASE South I-355 Medical Office Space

15900 West 127th Street | Lemont, Illinois

### Floor Plan - 2nd Floor



#### Location