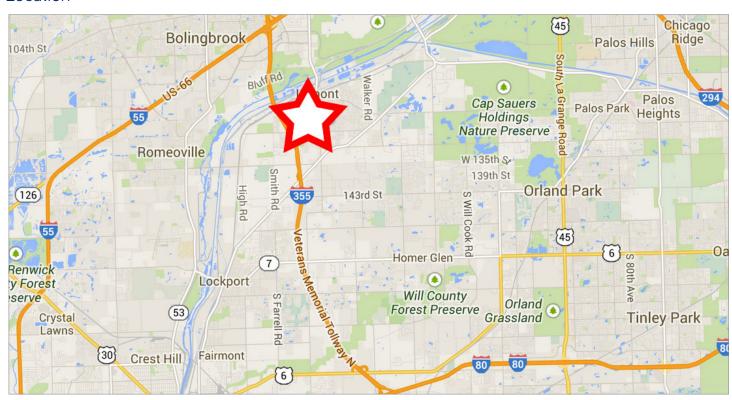

| 3,088* SF         | Ready Office Suite         |
| 221/231                                                       | 4,327* SF         | Shell                      |
| 201/211                                                       | 3,216* SF         | Ready Medical/Dental Suite |
| *10,631 SF of contiguous space is available on the 2nd floor. |                   |                            |

#### Contact

Robert Titzer p 312.458.4468 rtitzer@hsacommercial.com

HSA Commercial: 100 S Wacker Drive, Suite 950 | Chicago, Illinois 60606 | www.hsacommercial.com

<sup>\*\*</sup>Gift certificate special applies to suites 2,000 SF and greater.





# FOR LEASE South I-355 Medical Office Space

15900 West 127th Street | Lemont, Illinois

### Floor Plan - 2nd Floor



### Location