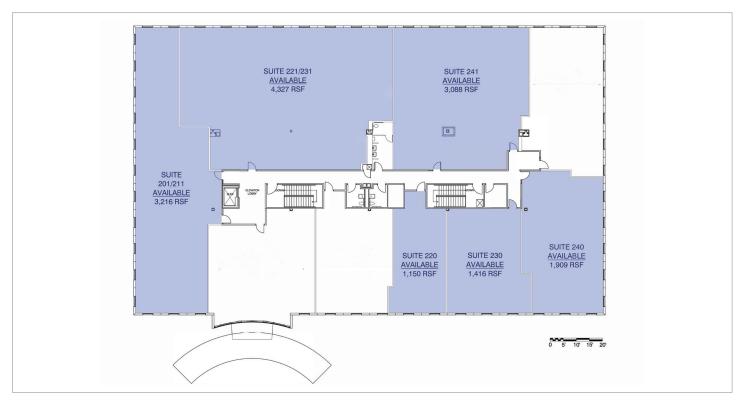

| Suite                                                         | Sq. Ft. Available | Condition                  |
|---------------------------------------------------------------|-------------------|----------------------------|
| 220                                                           | 1,150 SF          | Shell                      |
| 230                                                           | 1,416 SF          | Ready Medical Office Suite |
| 240                                                           | 1,909 SF          | Ready Medical Office Suite |
| 241                                                           | 3,088* SF         | Ready Office Suite         |
| 221/231                                                       | 4,327* SF         | Shell                      |
| 201/211                                                       | 3,216* SF         | Ready Medical/Dental Suite |
| *10,631 SF of contiguous space is available on the 2nd floor. |                   |                            |

### Floor Plan - 2nd Floor