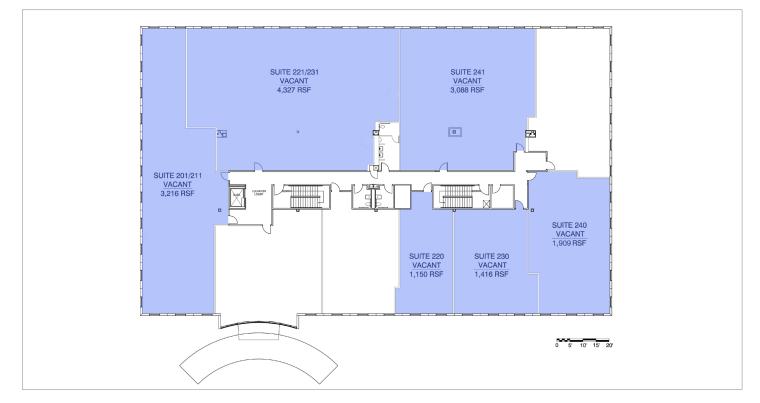

| Suite                                                         | Sq. Ft. Available | Condition                  |
|---------------------------------------------------------------|-------------------|----------------------------|
| 220                                                           | 1,150 SF          | Shell                      |
| 230                                                           | 1,416 SF          | Ready Medical Office Suite |
| 240                                                           | 1,909 SF          | Ready Medical Office Suite |
| 241                                                           | 3,088* SF         | Ready Office Suite         |
| 221/231                                                       | 4,327* SF         | Shell                      |
| 201/211                                                       | 3,216* SF         | Ready Medical/Dental Suite |
| *10,631 SF of contiguous space is available on the 2nd floor. |                   |                            |

### Floor Plan - 2nd Floor