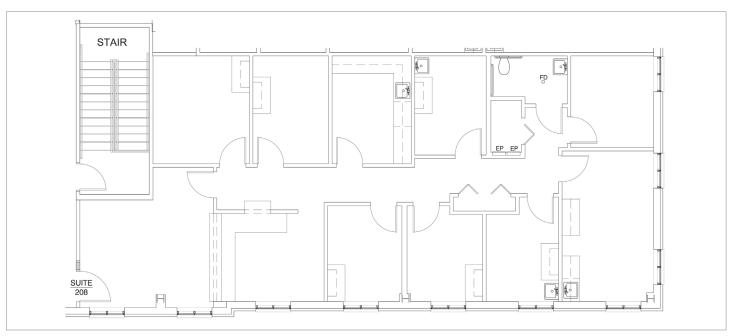

tor/patient drop off
- Ample surface parking
- Existing medical services include orthopedics, urology, dental, and sleep clinic.
- A ColonyCapital property

| Suite | Sq. Ft. Available | Condition                  | Contiguous Space    |
|-------|-------------------|----------------------------|---------------------|
| 108   | 3,704 SF          | Ready Medical Office Suite | None                |
| 202   | 954 SF            | Ready Medical Office Suite | Combine to 2,916 SF |
| 208   | 1,962 SF          | Ready Medical Office Suite |                     |

#### Contact

Robert Titzer p 312.458.4468 rtitzer@hsacommercial.com





# FOR LEASE Built-out Medical Office Space

1259 Rickert Drive | Naperville, Illinois

### Suite 108 Floor Plan - 3,704 SF



### Suite 208 Floor Plan - 1,962 SF