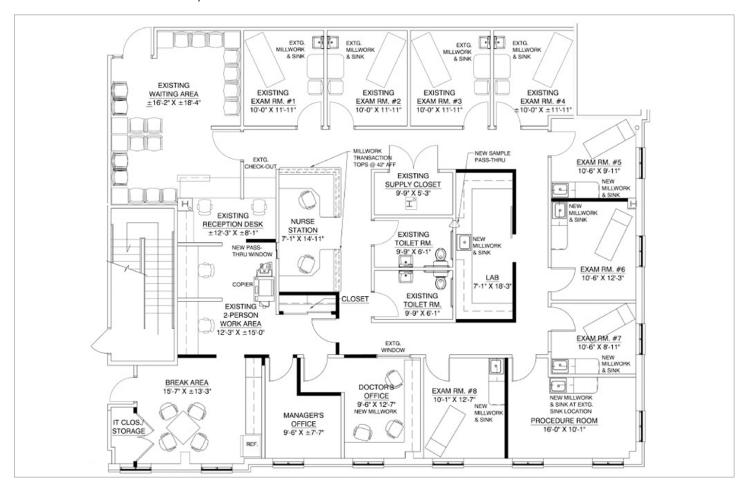

edical office building

- Canopied visitor/patient drop off
- Ample surface parking
- Existing medical services include orthopedics, urology, dental, and sleep clinic.
- A ColonyCapital property

| Suite | Sq. Ft. Available | Condition                  | Contiguous Space    |
|-------|-------------------|----------------------------|---------------------|
| 108   | 3,704 SF          | Ready Medical Office Suite | None                |
| 202   | 954 SF            | Ready Medical Office Suite | Combine to 2,916 SF |
| 208   | 1,962 SF          | Ready Medical Office Suite |                     |

#### Contact

Robert Titzer p 312.458.4468 rtitzer@hsacommercial.com





# FOR LEASE Built-out Medical Office Space

1259 Rickert Drive | Naperville, Illinois

### Suite 108 Floor Plan - 3,704 SF



### Suite 208 Floor Plan - 1,962 SF