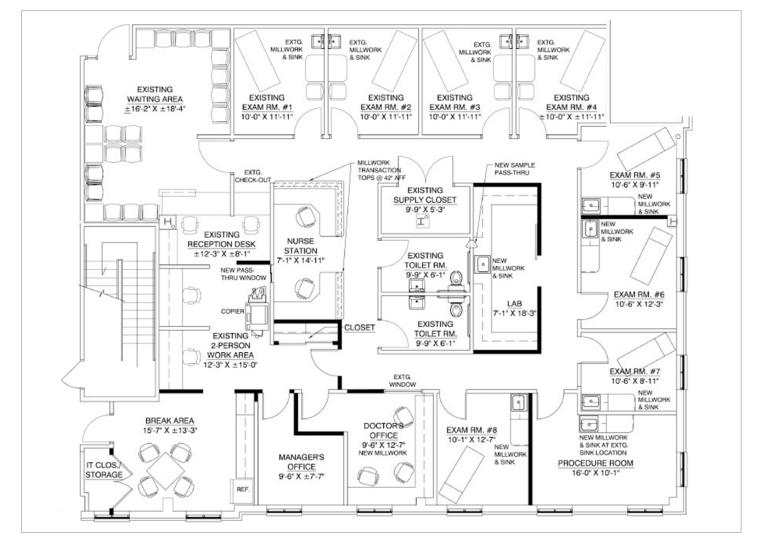

## FOR LEASE First Floor Medical Office Space

1259 Rickert Drive | Naperville, Illinois

Suite 108 Floor Plan - 3,704 SF

Suite 202 Floor Plan - 954 SF

HSA Commercial: 100 S Wacker Drive, Suite 950 | Chicago, Illinois 60606 | www.hsacommercial.com