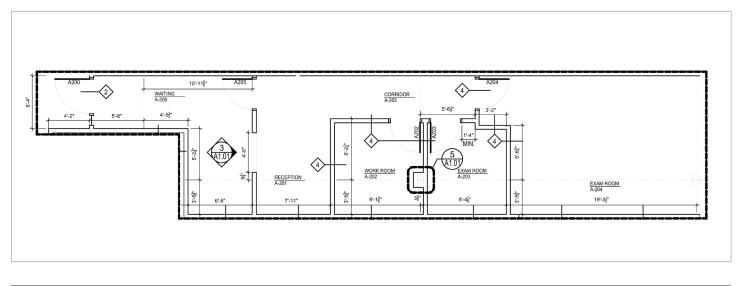

## FOR LEASE First Floor Medical Office Space

1259 Rickert Drive | Naperville, Illinois

Suite 108 Floor Plan - 3,704 SF

Suite 202 Floor Plan - 954 SF

HSA Commercial: 100 S Wacker Drive, Suite 950 | Chicago, Illinois 60606 | www.hsacommercial.com