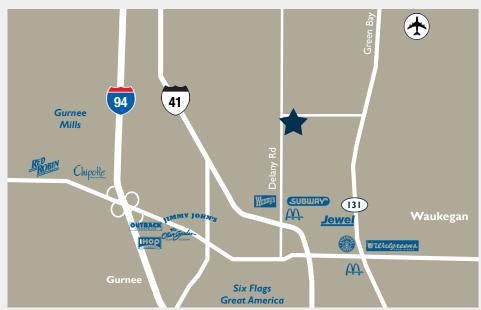

#### Local Area Amenities At Delany

Commerce Center, the prime Lake County location offers access to tons of area amenities including great lunch restaurants, dozens of casual dining options, several area hotels, and a short drive to the Waukegan Regional Airport nearby. The map to the right shows some of the great dining, shopping, and other points of interest your employees can enjoy near Delany Commerce Center.