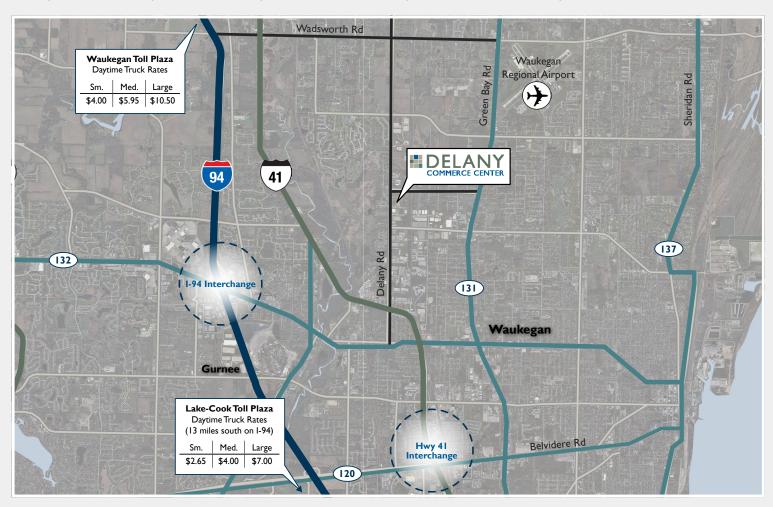

#### Location Benefits

**Superior Interstate and Highway Access** Delany Commerce Center features easy access to all of the critical paths of travel in the Illinois-Wisconsin logistics corridor including: Route 41 (1.2 miles at Delany Road), I-94 (full interchange 4 miles south at Buckley Road), and I-94 northbound (7 miles near Rosecrans Road). Also, through its strategic location along Route 41, Delany Commerce Center helps businesses avoid costly tolls on Interstate 94.

# Additional Information

**Leasing Opportunity** Join Waukegan's newest development located in the heart of Lake County's labor market on the southeast quadrant of Delany and Blanchard Roads

- · Traffic signal at entry on newly widened Delany Road
- 1.2 miles to Route 41
- Four miles to full interchange with I-94 at Buckley Road
- Learn more at www.delanycommercecenter.com