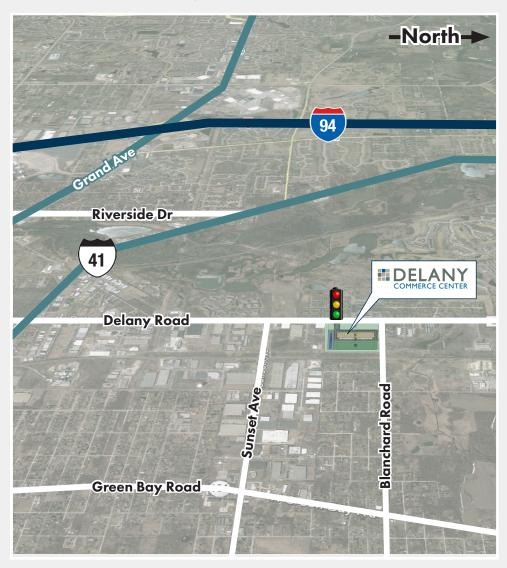

#### Location Benefits

**Superior Interstate and Highway Access** Delany Commerce Center features easy access to all of the critical paths of travel in the Illinois-Wisconsin logistics corridor including: Route 41 (1.2 miles at Delany Road), I-94 (full interchange 4 miles south at Buckley Road), and I-94 northbound (7 miles near Rosecrans Road). Also, through its strategic location along Route 41, Delany Commerce Center helps businesses avoid costly tolls on Interstate 94.

#### Local Area Amenities At Delany

Commerce Center, the prime Lake County location offers access to tons of area amenities including great lunch restaurants, dozens of casual dining options, several area hotels, and a short drive to the Waukegan Regional Airport nearby. The map to the right shows some of the great dining, shopping, and other points of interest your employees can enjoy near Delany Commerce Center.

# Additional Information

**Leasing Opportunity** Join Waukegan's newest development located in the heart of Lake County's labor market on the southeast quadrant of Delany and Blanchard Roads

- · Traffic signal at entry on newly widened Delany Road
- 1.2 miles to Route 41
- Four miles to full interchange with I-94 at Buckley Road
- Learn more at www.delanycommercecenter.com