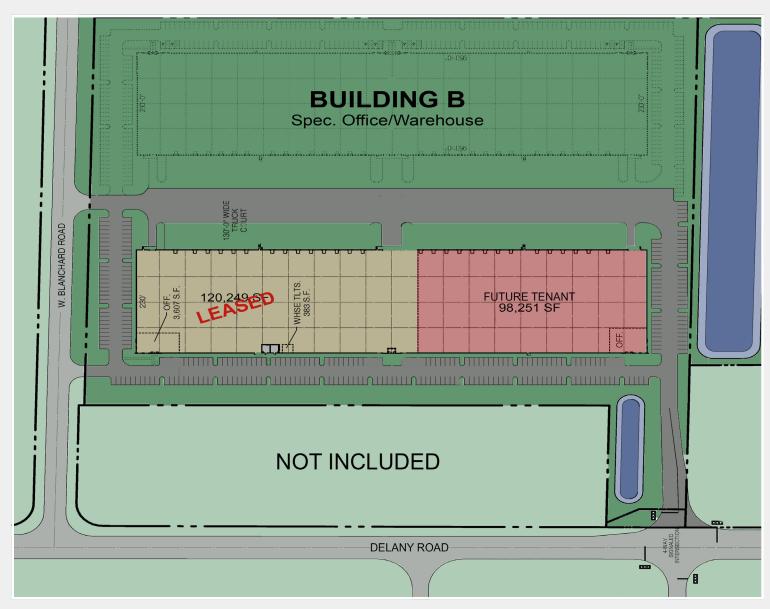

### **Project Overview**

Now Available: Delany Commerce Center is a first-class, 218,500-square-foot warehouse facility with 98,251 square feet remaining at Delany Road and Blanchard Road in north suburban Waukegan, Ill. This newly constructed industrial building, is ready for immediate occupancy and is divisible to 33, 120-square-foot suites and offers:

- 98,251 square feet remaining (divisble)
- 30' clear heights
- 14 truck docks
- 1 drive-in doors
- 100 parking spaces
- Convenient access to both Highway 41 and Interstate 94

### Leasing Opportunities

**Delany Commerce Center** offers tenants access to first-class industrial space in flexible sizes ranging from 33, 120 square feet up to 98,251 square feet. In addition to the specifications listed below, this premier business park also has lighted access from the newly-widened Delany Road. By locating in Lake County, tenants of Delany Commerce Center also enjoy one of the strongest and most robust labor forces in metro Chicago while benefiting from low property taxes.

### Building A (Phase 1)

2431 Delany Road Waukegan, Illinois

**Available Space** 

**Clear Height** 

Loading

Office Area

**Parking** 

**Power** 

**Sprinkler** 

98,251 sf (divisible)

30'

14 exterior docks, expandable 1 drive-in doors, expandable

To-suit

100 automobile spaces

400 amps / 480 volts / 3-phase (expandable)

**ESFR** 